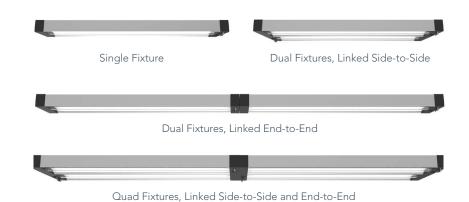

#### **Key Features:**

- Color-coded toggle switches for adjusting spectral output between combinations of light in the useful blue and red spectrums for promoting photosynthesis in plants
- 4000K color temperature full spectrum white LEDs enhance the natural coloring of plants while providing task and general lighting
- Adjustable chain set and 5' plug-in power cord for suspension mounting
- Mounting hardware and keyhole features for surface mounting
- Knock-out feature for hardwire applications
- Swiveling power ports with covers and linking connectors allow for up to 10 fixtures to be linked in various side-to-side and end-to-end configurations
- Damp location listed
- Approx. Dimensions: 26-1/16" x 4-1/2" x 1-5/8"

# Blue LEDs emit 440-455nm light useful for vegetative growth

Red LEDs emit 655-670nm light useful for seed germination, root growth and flowering

The LED Grow Light is designed for modular linking configurations. The swiveling power ports and linking connectors allow for linking up to 10 fixtures in various side-to-side and end-to-end configurations.