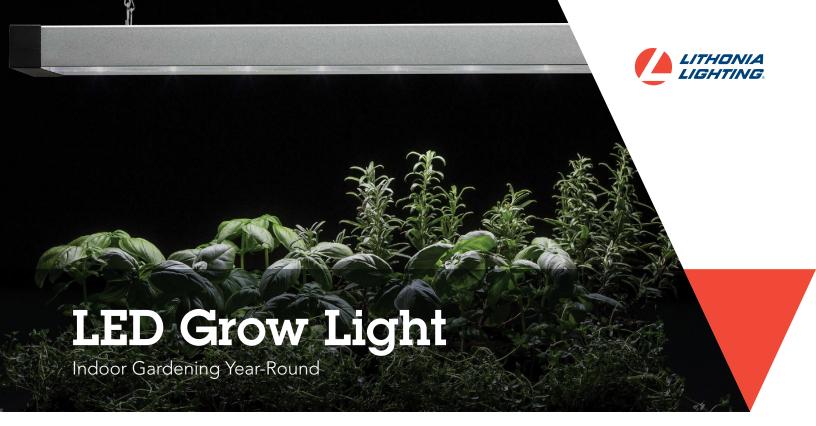

The Lithonia Lighting® LED Grow Light is ideal for home or restaurant kitchen growers wanting to indoor garden all year-round. Multi-spectrum with switchable color options, this grow light provides for a variety of growing needs depending on plant species, season of growth, and user preference. Our product is also designed with the user's proximity in mind to help shield them from direct and unpleasant LED glare. Choose the versatile and highly configurable Lithonia Lighting LED Grow Light for your indoor gardening needs.

#### **Key Features:**

- Color-coded toggle switches for adjusting spectral output between combinations of light in the useful blue and red spectrums for promoting photosynthesis in plants
- 4000K color temperature full spectrum white LEDs enhance the natural coloring of plants while providing task and general lighting
- Adjustable chain set and 5' plug-in power cord for suspension mounting
- Mounting hardware and keyhole features for surface mounting
- Knock-out feature for hardwire applications
- Swiveling power ports with covers and linking connectors allow for up to 10 fixtures to be linked in various side-to-side and end-to-end configurations
- Damp location listed
- Approx. Dimensions: 26-1/16" x 4-1/2" x 1-5/8"