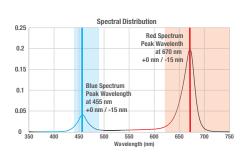

## **LED Grow Light**

The LED Grow Light is switchable between single color or combinations of red, blue, and full (white) spectrums in the PAR range of 400 to 700 nanometers to promote photosynthesis in plants.

# Blue LEDs emit 440-455nm light useful for vegetative growth

Red LEDs emit 655-670nm light useful for seed germination, root growth and flowering

The LED Grow Light is designed for modular linking configurations. The swiveling power ports and linking connectors allow for linking up to 10 fixtures in various side-to-side and end-to-end configurations.