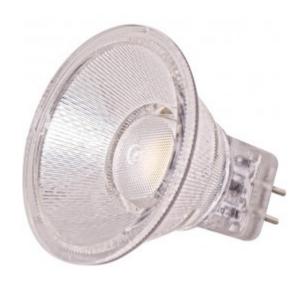

## S9551

1.6MR11/LED/40'/5000K/12V/D 1.6 watt; LED MR11 LED; 5000K; 40' beam spread; G4 base; 12 volts

## Features

- Solid State LED lighting
- High EfficacyLong life
- Dimmable

Silicon LED Replacements for Halogen MR11 lamps.

S9551

| Item<br>Number               |                    | Voltage          | Watts     | Lamp<br>Shape     | Base     |      | Lamp Code                  |             | Dimmable/l<br>Dimmab |     |
|------------------------------|--------------------|------------------|-----------|-------------------|----------|------|----------------------------|-------------|----------------------|-----|
| S9551                        | S9551 045923095511 |                  | 1.6       | MR11              | GU4      | 1.0  | 6MR11/LED/40'/5000K/12V/D  |             | Dimmable             |     |
| Suggested Dimmers            |                    | MOL In<br>Inches | MO<br>Inc | D In Initial Lume |          | nens | Average Rated<br>Hours     | Kelvin Temp | Color                | CRI |
| Compatible dimmers for S9551 |                    | 1-9/16"          | 1-1       | 1/2"              | 200      |      | 25000                      | 5000        | Stark White          | 80  |
| Beam Spread Deg Ro           |                    | RoHS Complian    | nt l      | UL or ET          | L Listed |      | UL Classification          |             | Warranty             |     |
| 40                           |                    | Yes              |           | Ye                | s        | cl   | TLus - Damp Location Rated |             | 3 Year Limited       |     |