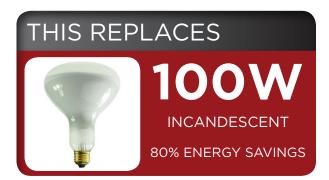

## **BR40 17W Dimmable** PLT-11054





- Exceptional efficacy 82 LPW in cool white
- Not suitable for enclosed fixtures
- Smooth Dimming with existing installations
- Fits directly into existing recessed cans and track



\$175 SAVINGS PER YEAR







25,000 hrs.

1 Year

**Dimmable** 













## **Product Feature**

The BR40 features an innovative design that provides more efficient light output than previous generations while using 35% less material. This environmentally friendly lamp weighs less than 175g and maintains a traditional incandescent form factor, making it suitable for all applications.







POWER VOLTAGE COLOR LUMENS EFFICACY BEAM ANGLE DIMMABLE POWER FACTOR LIFE HOURS **BR40 E26** 17 120V 4000K 1400 82 110 Yes 0.7 25,000 hrs.

**DIMENSIONS:** 4.72" \_ 6.26"

**WEIGHT:**