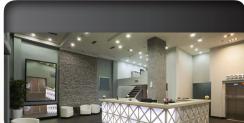

## **BR40 17W Dimmable** PLT-11054

- Exceptional efficacy 82 LPW in cool white
- Not suitable for enclosed fixtures
- Smooth Dimming with existing installations
- Fits directly into existing recessed cans and track

## **Product Feature**

The BR40 features an innovative design that provides more efficient light output than previous generations while using 35% less material. This environmentally friendly lamp weighs less than 175g and maintains a traditional incandescent form factor, making it suitable for all applications.