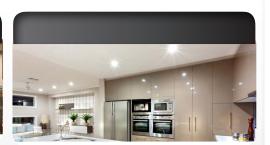

## **BR40 17W Dimmable** PLT-11054

- Exceptional efficacy 82 LPW in cool white
- Not suitable for enclosed fixtures
- Smooth Dimming with existing installations
- Fits directly into existing recessed cans and track

## **Product Feature**

The BR40 features an innovative design that provides more efficient light output than previous generations while using 35% less material. This environmentally friendly lamp weighs less than 175g and maintains a traditional incandescent form factor, making it suitable for all applications.