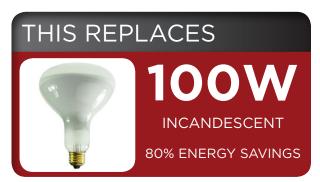

## **BR40 17W Dimmable** PLT-11053





- Exceptional efficacy 82 LPW in halogen white
- Not suitable for enclosed fixtures
- Smooth Dimming with existing installations
- Fits directly into existing recessed cans and track



\$175 SAVINGS PER YEAR







25,000 hrs.

1 Year

**Dimmable** 













## **Product Feature**

The BR40 features an innovative design that provides more efficient light output than previous generations while using 35% less material. This environmentally friendly lamp weighs less than 175g and maintains a traditional incandescent form factor, making it suitable for all applications.







**POWER VOLTAGE COLOR** LUMENS EFFICACY BEAM ANGLE DIMMABLE POWER FACTOR LIFE HOURS E26 17 120V 3000K 1400 82 110 Yes 0.7 25,000 hrs.

**DIMENSIONS:** 4.72" \_ 6.26"

**WEIGHT:**