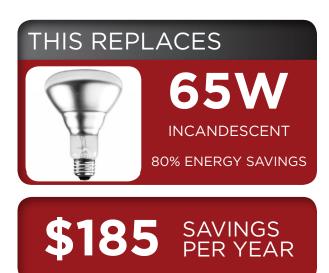

| TYPE                                 | BASE | POWER | VOLTAGE | COLOR | CRI | LUMENS | EFFICACY | BEAM ANGLE | DIMMABLE | POWER FACTOR | LIFE HOURS  |
|--------------------------------------|------|-------|---------|-------|-----|--------|----------|------------|----------|--------------|-------------|
| BR30                                 | E26  | 11    | 120V    | 5000K | 80  | 850    | 77       | 110        | Yes      | 0.7          | 25,000 hrs. |
| DIMENSIONS: 3.74" _ 5.12"<br>WEIGHT: |      |       |         |       |     |        |          |            |          |              |             |