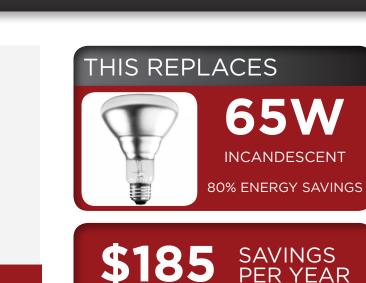

## **BR30 11W Dimmable** PLTL74113

- Exceptional efficacy 77 LPW in cool white
- Not suitable for enclosed fixtures
- Smooth Dimming with existing installations
- Fits directly into existing recessed cans and track

## **Product Feature**

The BR30 features an innovative design that provides more efficient light output than previous generations while using 35% less material. This environmentally friendly lamp weighs less than 100g and maintains a traditional incandescent form factor, making it suitable for all applications.

| TYPE                                 | BASE | POWER | VOLTAGE | COLOR | CRI | LUMENS | EFFICACY | BEAM ANGLE | DIMMABLE | POWER FACTOR | LIFE HOURS  |
|--------------------------------------|------|-------|---------|-------|-----|--------|----------|------------|----------|--------------|-------------|
| BR30                                 | E26  | 11    | 120V    | 4000K | 80  | 850    | 77       | 110        | Yes      | 0.7          | 25,000 hrs. |
| DIMENSIONS: 3.74" _ 5.12"<br>WEIGHT: |      |       |         |       |     |        |          |            |          |              |             |