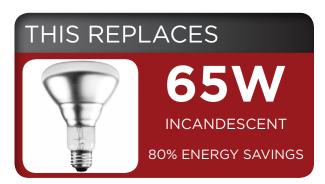

## **BR30 11W Dimmable** PLT-11050





- Exceptional efficacy 77 LPW in halogen white
- Not suitable for enclosed fixtures
- Smooth Dimming with existing installations
- Fits directly into existing recessed cans and track



\$185 SAVINGS PER YEAR







25,000 hrs.

1 Year

**Dimmable** 













## **Product Feature**

The BR30 features an innovative design that provides more efficient light output than previous generations while using 35% less material. This environmentally friendly lamp weighs less than 100g and maintains a traditional incandescent form factor, making it suitable for all applications.







**POWER VOLTAGE COLOR** LUMENS EFFICACY BEAM ANGLE DIMMABLE POWER FACTOR LIFE HOURS **E26** 11 120V 3000K 850 77 110 Yes 0.7 25,000 hrs.

**DIMENSIONS:** 3.74" \_ 5.12"

**WEIGHT:**