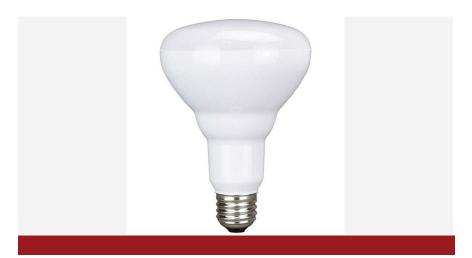

## **BR30 11W Dimmable** PLT-11050

- Exceptional efficacy 77 LPW in halogen white
- Not suitable for enclosed fixtures
- Smooth Dimming with existing installations
- Fits directly into existing recessed cans and track

## **Product Feature**

The BR30 features an innovative design that provides more efficient light output than previous generations while using 35% less material. This environmentally friendly lamp weighs less than 100g and maintains a traditional incandescent form factor, making it suitable for all applications.

**POWER VOLTAGE COLOR** LUMENS EFFICACY BEAM ANGLE DIMMABLE POWER FACTOR LIFE HOURS **E26** 11 120V 3000K 850 77 110 Yes 0.7 25,000 hrs.

**DIMENSIONS:** 3.74" \_ 5.12"

**WEIGHT:**