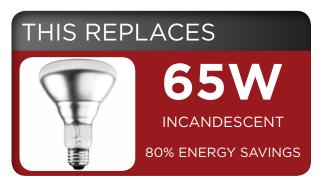

## **BR30 11W Dimmable PLTL74111**





- Exceptional efficacy 77 LPW in warm white
- Not suitable for enclosed fixtures
- Smooth Dimming with existing installations
- Fits directly into existing recessed cans and track



\$185 SAVINGS PER YEAR







25,000 hrs.

1 Year

**Dimmable** 















## **Product Feature**

The BR30 features an innovative design that provides more efficient light output than previous generations while using 35% less material. This environmentally friendly lamp weighs less than 100g and maintains a traditional incandescent form factor, making it suitable for all applications.







**POWER VOLTAGE COLOR** LUMENS EFFICACY BEAM ANGLE DIMMABLE POWER FACTOR LIFE HOURS **BR30 E26** 11 120V 2700K 850 77 110 Yes 0.7 25,000 hrs.

**DIMENSIONS:** 3.74" \_ 5.12"

**WEIGHT:**