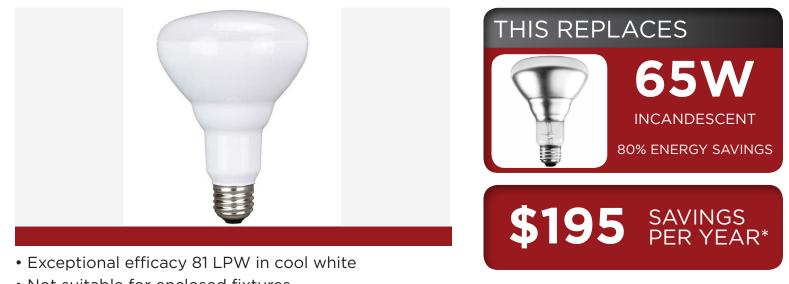

## BR30 8W Dimmable

- Not suitable for enclosed fixtures
- Smooth Dimming with existing installations
- Fits directly into existing recessed cans and track

1 Year

25,000 hrs.

Dimmable

## **Product Feature**

The BR30 features an innovative design that provides more efficient light output than previous generations while using 35% less material. This environmentally friendly lamp weighs less than 1 00g and maintains a traditional incandescent form factor, making it suitable for all applications.