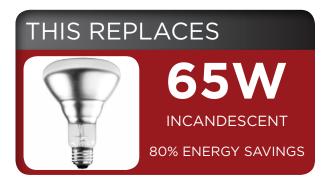

## **BR30 8W Dimmable PLTL54112**





- Exceptional efficacy 81 LPW in halogen white
- Not suitable for enclosed fixtures
- Smooth Dimming with existing installations
- Fits directly into existing recessed cans and track



\$195 SAVINGS PER YEAR







25,000 hrs.

1 Year

**Dimmable** 













## **Product Feature**

The BR30 features an innovative design that provides more efficient light output than previous generations while using 35% less material. This environmentally friendly lamp weighs less than 100g and maintains a traditional incandescent form factor, making it suitable for all applications.







**POWER** VOLTAGE COLOR LUMENS EFFICACY BEAM ANGLE DIMMABLE POWER FACTOR LIFE HOURS **BR30 E26** 120V 3000K 650 81 110 Yes 0.7 25,000 hrs.

**DIMENSIONS: 3.74" \_ 5.12"**