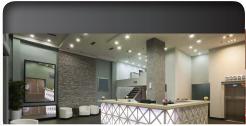

## **BR30 8W Dimmable PLTL54112**

- Exceptional efficacy 81 LPW in halogen white
- Not suitable for enclosed fixtures
- Smooth Dimming with existing installations
- Fits directly into existing recessed cans and track

## **Product Feature**

The BR30 features an innovative design that provides more efficient light output than previous generations while using 35% less material. This environmentally friendly lamp weighs less than 100g and maintains a traditional incandescent form factor, making it suitable for all applications.