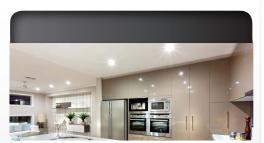

## **BR30 8W Dimmable PLTL54112**

- Exceptional efficacy 81 LPW in halogen white
- Not suitable for enclosed fixtures
- Smooth Dimming with existing installations
- Fits directly into existing recessed cans and track

## **Product Feature**

The BR30 features an innovative design that provides more efficient light output than previous generations while using 35% less material. This environmentally friendly lamp weighs less than 100g and maintains a traditional incandescent form factor, making it suitable for all applications.