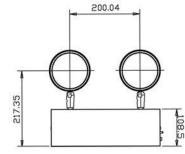

## CHICAGO-APPROVED EMERGENCY LIGHT (FHCH10)

Steel emergency light designed for new construction or retrofit applications that must meet all City of Chicago listing requirements. Ideal for wall-mounted applications in stores, offices, hospitals and schools.

- Heavy-duty steel housing
- · Glass lenses on lamp heads
- 12W high intensity tungsten halogen lamps
- Sealed push-to-test switch and ready light
- 6V 24W Maintenance-free sealed lead acid battery
- Dual voltage input 120/277V
- AC lockout -line latching circuit
- Auto-brown-out capability
- 120 minute emergency operations
- UL 924 listed
- Damp location listed
- NEC