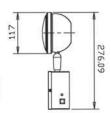

## **CHICAGO-APPROVED EXIT SIGN (FHCH20)**

Heavy duty steel exit signs are Chicago approved. Ideal for applications such as schools, offices, retail and hospitals.

- 20 gauge steel housing
- White finish
- Universal mounting (top, end or side) steel canopy included
- Red silk-screened lettering on white phosphorescent
- · Heat tempered, impact resistant glass lens
- Dual-voltage input 120V or 277V AC operation
- Maintenance-free sealed nickel cadmium battery provides 90 minutes of emergency power
- UL 924 listed
- Damp Location listed
- NEC