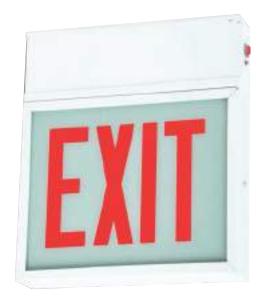

## **CHICAGO-APPROVED EXIT SIGN (FHCH20)**

Heavy duty steel exit signs are Chicago approved. Ideal for applications such as schools, offices, retail and hospitals.

- 20 gauge steel housing
- White finish
- Universal mounting (top, end or side) steel canopy included
- Red silk-screened lettering on white phosphorescent
- · Heat tempered, impact resistant glass lens
- Dual-voltage input 120V or 277V AC operation
- Maintenance-free sealed nickel cadmium battery provides 90 minutes of emergency power
- UL 924 listed
- Damp Location listed
- NEC