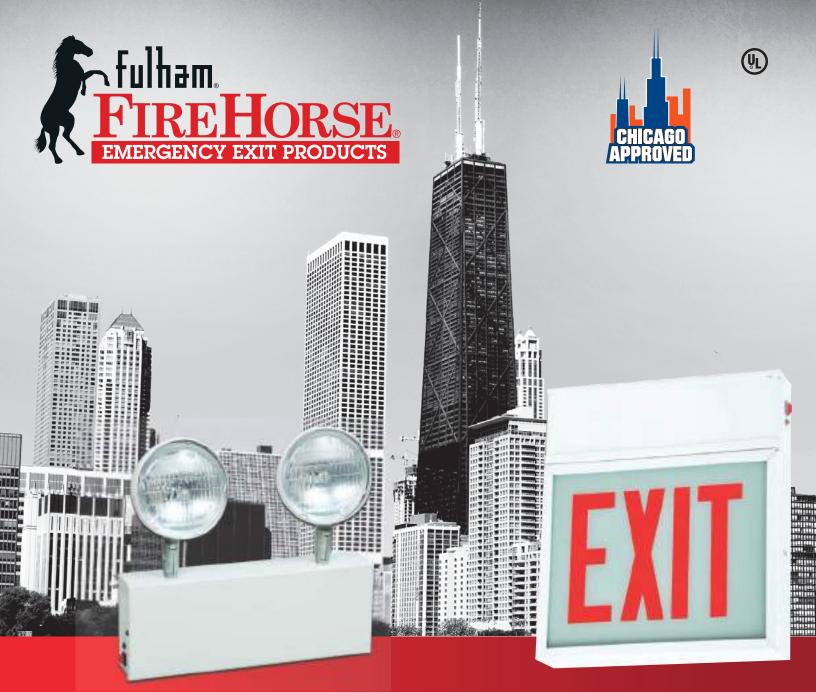

## CHICAGO-APPROVED EMERGENCY LIGHT (FHCH10)

Steel emergency light designed for new construction or retrofit applications that must meet all City of Chicago listing requirements. Ideal for wall-mounted applications in stores, offices, hospitals and schools.

- Heavy-duty steel housing
- · Glass lenses on lamp heads
- 12W high intensity tungsten halogen lamps
- Sealed push-to-test switch and ready light
- 6V 24W Maintenance-free sealed lead acid battery
- Dual voltage input 120/277V
- AC lockout -line latching circuit
- Auto-brown-out capability
- 120 minute emergency operations
- UL 924 listed
- Damp location listed
- NEC