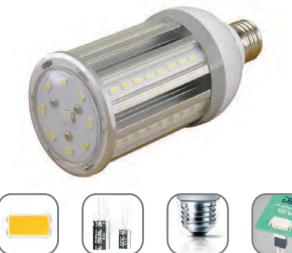

# LED Corn Bulb Lamp Series

5 Years Warranty

Samsung LM561B

Rubycon

JAE Connector

E26

# **Specifications**

| Model         | PLT-3101           |
|---------------|--------------------|
| Rate Power    | 18W                |
| Input Voltage | AC100-277V 50-60Hz |
| ССТ           | 3000K              |
| Power Factor  | ≥0.9               |
| CRI           | >80                |
| Lumen         | 2027lm             |
| Chips         | Samsung            |
| LED Quantity  | 56LEDs 0.3W        |
| LED LM80      | Yes                |