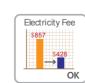

# LED Corn Bulb Lamp Series



5 Years Warranty



Samsung LM561B

Rubycon

JAE Connector

E26

## Dimension







Long Lifespan of 10years Reliability Test



Auto Safety

Safety Protection Circuit



No Mercury No UVLight





| ОК                 |   |
|--------------------|---|
| Usable in Enclosed | ł |

Luminaires

Enclosed



Omni Wide Angle

# **Specifications**

| Model         | PLT-3101           |
|---------------|--------------------|
| Rate Power    | 18W                |
| Input Voltage | AC100-277V 50-60Hz |
| ССТ           | 3000K              |
| Power Factor  | ≥0.9               |
| CRI           | >80                |
| Lumen         | 2027lm             |
| Chips         | Samsung            |
| LED Quantity  | 56LEDs 0.3W        |
| LED LM80      | Yes                |

## Luminous emittance







#### Installation



| Parameter                      | Rating  | Units |
|--------------------------------|---------|-------|
| Aluminum Heat Sink Temperature | 57      | °C    |
| Operating