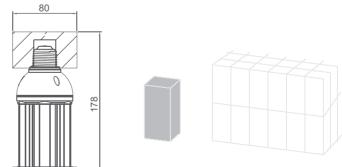

## Dimension

Long Lifespan of 10years Reliability Test

Auto Safety

Safety Protection Circuit

No Mercury No UVLight

| ОК                 |   |
|--------------------|---|
| Usable in Enclosed | ł |

Luminaires