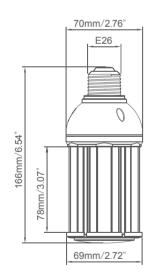

## Dimension

Long Lifespan of 10years Reliability Test

Auto Safety

Safety Protection Circuit

No Mercury No UVLight

| ОК                 |   |
|--------------------|---|
| Usable in Enclosed | ł |

Luminaires