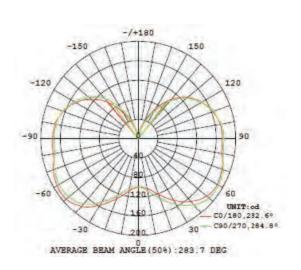

5 Years Warranty



Samsung LM561B

Rubycon

JAE Connector

E26

## Dimension







Long Lifespan of 10years Reliability Test



Auto Safety

Safety Protection Circuit



No Mercury No UVLight





| ОК                 |   |
|--------------------|---|
| Usable in Enclosed | ł |

Luminaires

Enclosed



Omni Wide Angle

# **Specifications**

| Model         | PLT-3101           |
|---------------|--------------------|
| Rate Power    | 18W                |
| Input Voltage | AC100-277V 50-60Hz |
| ССТ           | 3000K              |
| Power Factor  | ≥0.9               |
| CRI           | >80                |
| Lumen         | 2027lm             |
| Chips         | Samsung            |
| LED Quantity  | 56LEDs 0.3W        |
| LED LM80      | Yes                |

## Luminous emittance







#### Installation



| Parameter                      | Rating  | Units |
|--------------------------------|---------|-------|
| Aluminum Heat Sink Temperature | 57      | °C    |
| Operating Temperature          | -20~+65 | °C    |
| Storage Temperature            | -40~+80 | °C    |
| Equilibrium Temperature        | 25      | °C    |

| LED Corn Bul | b lamp   |
|--------------|----------|
| Model:PLT-3  | 3101     |
| AC100-277V   | 50-60Hz  |
| Power:18W CO | CT:3000K |

LED Corn Bulb lamp Model:PLT-3101 AC100-277V 50-60Hz Power:18W CCT:3000K

### **Product Packing Specification**

| Packing Details       |               |
|-----------------------|---------------|
| Pack Quantity         | 24pcs         |
| Net Weight            | 0.76lbs/345g  |
| Gross W eight Per CTN | 22.04l