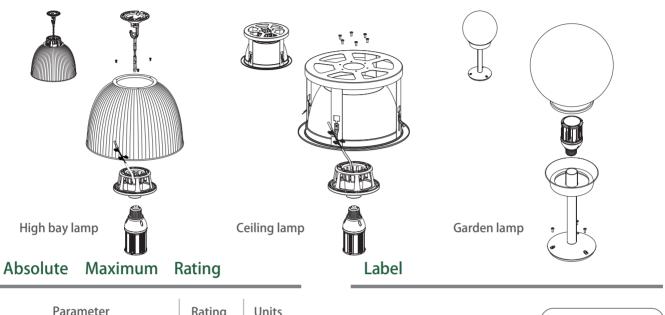

## Dimension

Long Lifespan of 10years Reliability Test

Auto Safety

Safety Protection Circuit

No Mercury No UVLight

| ОК                 |   |
|--------------------|---|
| Usable in Enclosed | ł |

Luminaires

Enclosed

Omni Wide Angle