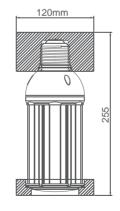

ation



| Parameter                      | Rating  | Units |
|--------------------------------|---------|-------|
| Aluminum Heat Sink Temperature | 61.8    | ° C   |
| Operating Temperature          | -20~+65 | ° C   |
| Storage Temperature            | -40~+80 | ° C   |
| Equilibrium Temperature        | 25      | ° C   |

LED Corn Bulb lamp Model:PLT-5103 AC100-277V 50-60Hz Power:36W CCT:5000K LED Corn Bulb lamp Model:PLT-5103 AC100-277V 50-60Hz Power:36W CCT:5000K

# **Product Packing Specification**

| Packing Details      |               |
|----------------------|---------------|
| Pack Quantity        | 12pcs         |
| Net Weight           | 1.6lbs/816g   |
| Gross Weight Per CTN | 24lbs/12.1kg  |
| Box Size             | 126*126*267mm |
| CTN Size             | 395*266*554mm |







## **A** CAUTIONS

- Make sure remove the traditional ballast before replace the LED corn light.
- Don't take apart the product or replace mechanical and electronic components.
- Don't stare at the strong light for a long time as it may cause injury to eyes.