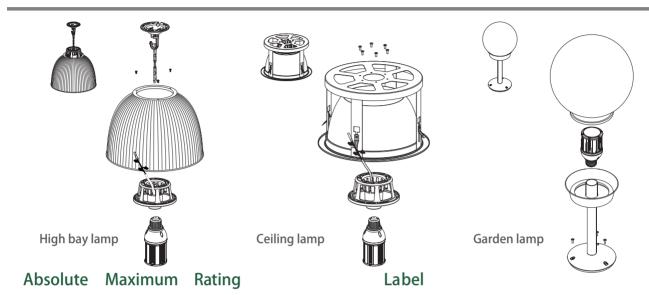

### Installation

| Parameter                      | Rating  | Units |
|--------------------------------|---------|-------|
| Aluminum Heat Sink Temperature | 61.8    | ° C   |
| Operating Temperature          | -20~+65 | ° C   |
| Storage Temperature            | -40~+80 | ° C   |
| Equilibrium Temperature        | 25      | ° C   |