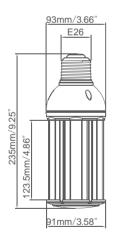

# **LED Corn Bulb Lamp Series**



5 Years Warranty





Samsung

LM561B





E26



Rubycon

JAE Connector

# **Specifications**

| Model         | PLT-5103           |  |
|---------------|--------------------|--|
| Rate Power    | 36W                |  |
| Input Voltage | AC100-277V 50-60Hz |  |
| ССТ           | 5000K              |  |
| Power Factor  | ≥0.9               |  |
| CRI           | >80                |  |
| Lumen         | 4495lm             |  |
| Chips         | Samsung            |  |
| LED Quantity  | 108LEDs 0.3W       |  |
| LED LM80      | Yes                |  |

### **Dimension**





# cd/kim co - c180



Long Lifespan of 10years



Reliability Test



Safety Protection Circuit



No Mercury No UVLight



Luminous emittance

Big Saving(87%) on Electricity Costs



Usable in Enclosed Luminaires



Omni Wide Angle





### Installation



| Parameter                      | Rating  | Units |
|--------------------------------|---------|-------|
| Aluminum Heat Sink Temperature | 61.8    | ° C   |
| Operating Temperature          | -20~+65 | ° C   |
| Storage Temperature            | -40~+80 | ° C   |
| Equilibrium Temperature        | 25      | ° C   |

LED Corn Bulb lamp Model:PLT-5103 AC100-277V 50-60Hz Power:36W CCT:5000K LED Corn Bulb lamp Model:PLT-5103 AC100-277V 50-60Hz Power:36W CCT:5000K

# **Product Packing Specification**

| Packing Details      |