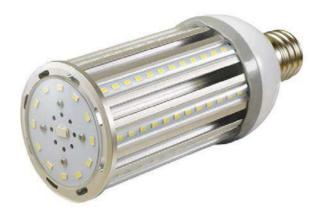

# **Specifications**

| Model         | PLT-5103           |  |
|---------------|--------------------|--|
| Rate Power    | 36W                |  |
| Input Voltage | AC100-277V 50-60Hz |  |
| ССТ           | 5000K              |  |
| Power Factor  | ≥0.9               |  |
| CRI           | >80                |  |
| Lumen         | 4495lm             |  |
| Chips         | Samsung            |  |
| LED Quantity  | 108LEDs 0.3W       |  |
| LED LM80      | Yes                |  |

### **Dimension**