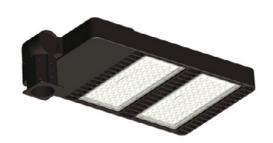

# 83520 LED SHOE BOX FIXTURE TECHNICAL DATA SHEET

#### **APPLICATION**

**ORDERING** 

Parking lot, street and building perimeter lighting.

| SPECIFICATIONS      |                             |
|---------------------|-----------------------------|
| Power Consumption   | 200W                        |
| Input Voltage       | 90-295V                     |
| Power Factor        | 0.9                         |
| THD                 | 12.6                        |
| Lumens              | 23444                       |
| Luminous Efficiency | 117 Lm/W                    |
| Color Temperature   | 5000K                       |
| CRI                 | 70                          |
| Beam Angle          | 120°                        |
| Light Distribution  | Type III                    |
| Finish              | Bronze                      |
| Dimensions (Inches) | 23"(L) x 13.5"(W) x 2.4"(H) |
| Weight              | 10kg / 22 lbs               |
|                     | LED                         |
| LED Driver          | Meanwell HLG-240H-36A       |
| LED Type            | Samsung                     |
| LED Quantity        | 96                          |
| LIFESPAN            | & ENVIRONMENT               |
| Average Life        | 50,000                      |
| Storage Temperature | -40°C ~ 50°C                |