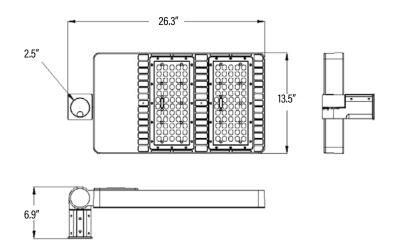

#### **APPLICATION**

**ORDERING** 

Parking lot, street and building perimeter lighting.

| SPECIFICATIONS      |                             |
|---------------------|-----------------------------|
| Power Consumption   | 200W                        |
| Input Voltage       | 90-295V                     |
| Power Factor        | 0.9                         |
| THD                 | 12.6                        |
| Lumens              | 23444                       |
| Luminous Efficiency | 117 Lm/W                    |
| Color Temperature   | 5000K                       |
| CRI                 | 70                          |
| Beam Angle          | 120°                        |
| Light Distribution  | Type III                    |
| Finish              | Bronze                      |
| Dimensions (Inches) | 23"(L) x 13.5"(W) x 2.4"(H) |
| Weight              | 10kg / 22 lbs               |
|                     | LED                         |
| LED Driver          | Meanwell HLG-240H-36A       |
| LED Type            | Samsung                     |
| LED Quantity        | 96                          |
| LIFESPAN            | & ENVIRONMENT               |
| Average Life        | 50,000                      |
| Storage Temperature | -40°C ~ 50°C                |

#### **DIMENSIONS** Adjustable bracket image with dimensions are on page 2.