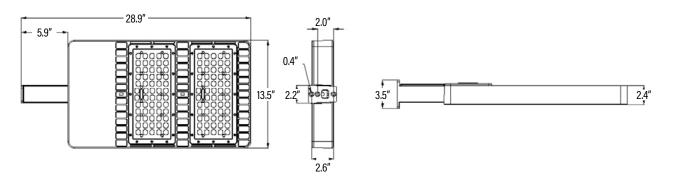

#### **APPLICATION**

**ORDERING** 

Parking lot, street and building perimeter lighting.

| SPECIFICATIONS      |                             |
|---------------------|-----------------------------|
| Power Consumption   | 200W                        |
| Input Voltage       | 90-295V                     |
| Power Factor        | 0.9                         |
| THD                 | 12.6                        |
| Lumens              | 23444                       |
| Luminous Efficiency | 117 Lm/W                    |
| Color Temperature   | 5000K                       |
| CRI                 | 70                          |
| Beam Angle          | 120°                        |
| Light Distribution  | Type III                    |
| Finish              | Bronze                      |
| Dimensions (Inches) | 23"(L) x 13.5"(W) x 2.4"(H) |
| Weight              | 10kg / 22 lbs               |
|                     | LED                         |
| LED Driver          | Meanwell HLG-240H-36A       |
| LED Type            | Samsung                     |
| LED Quantity        | 96                          |
| LIFESPAN            | & ENVIRONMENT               |
| Average Life        | 50,000                      |
| Storage Temperature | -40°C ~ 50°C                |

#### **DIMENSIONS** Adjustable bracket image with dimensions are on page 2.