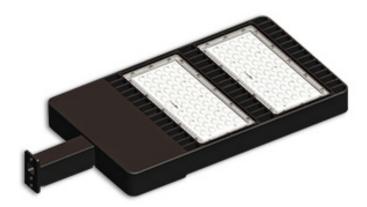

# 83520 LED SHOE BOX FIXTURE TECHNICAL DATA SHEET

#### **OUTDOOR POLE/ARM-MOUNTED AREA AND ROADWAY LUMINAIRES**

- Elegant and modern appearance
- Hollow heat sink design, fixture is lighter with excellent heat dissipation.
- · High quality Samsung Chips
- Meanwell Driver
- Lifespan of 50,000 hours or more
- IP65

#### **APPLICATION**

**ORDERING** 

Parking lot, street and building perimeter lighting.

| SPECIFICATIONS      |                             |
|---------------------|-----------------------------|
| Power Consumption   | 200W                        |
| Input Voltage       | 90-295V                     |
| Power Factor        | 0.9                         |
| THD                 | 12.6                        |
| Lumens              | 23444                       |
| Luminous Efficiency | 117 Lm/W                    |
| Color Temperature   | 5000K                       |
| CRI                 | 70                          |
| Beam Angle          | 120°                        |
| Light Distribution  | Type III                    |
| Finish              | Bronze                      |
| Dimensions (Inches) | 23"(L) x 13.5"(W) x 2.4"(H) |
| Weight              | 10kg / 22 lbs               |
|                     | LED                         |
| LED Driver          | Meanwell HLG-240H-36A       |
| LED Type            | Samsung                     |
| LED Quantity        | 96                          |
| LIFESPAN            | & ENVIRONMENT               |
| Average Life        | 50,000                      |
| Storage Temperature | -40°C ~ 50°C                |