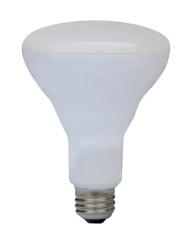

## LAMP BR30

- 87% energy savings
- 65W replacement
- Dimmable

| MODEL NUMBER   | LUMENS | WATTAGE |
|----------------|--------|---------|
| L8B30AG1H27-US | 650    | 8W      |

2700K 'warm white' color temperature as standard; other color temperatures available to order, subject to minimum requirement