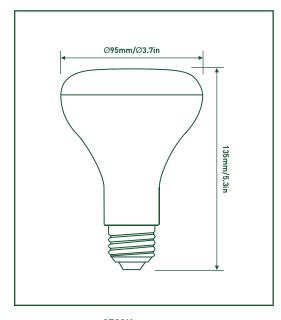

## LAMP BR30

- 87% energy savings
- 65W replacement
- Dimmable

| MODEL NUMBER   | LUMENS | WATTAGE |
|----------------|--------|---------|
| L8B30AG1H27-US | 650    | 8W      |

2700K 'warm white' color temperature as standard; other color temperatures available to order, subject to minimum requirement