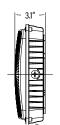

| COMPONENTS          |                             |
|---------------------|-----------------------------|
| LED Light Source    | Cree CXA2                   |
| Driver              | 52112 (75W Max.)            |
| CONSTRUCTION        |                             |
| Housing             | Aluminum / PC               |
| Base / Power Supply | Hard Wired                  |
| Finish              | Black                       |
| PACKAGING           |                             |
| Master Carton       | 6pc / 10811768025931        |
| Individual Box      | 811768025934                |
| Country of Origin   | China                       |
| HS Tariff           | 9405.40.6000                |
| DIMENSIONS          |                             |
| Dimensions (Inches) | 9.6"(L) x 9.6"(W) x 2.9"(D) |