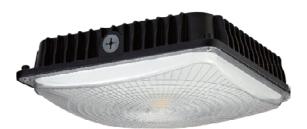

# 83232 LED CANOPY

**PARKING GARAGE LUMINAIRES** 

#### **FEATURES**

- Ultra-thin design
- Replaces 400W MH

#### HOUSING

- Sealed die-casting profile for indoor applications
- Polycarbonate optical lens with heat resisting

#### **APPLICATION**

Parking structures and storage areas