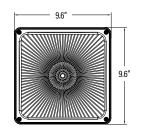

| COMPONENTS          |                             |
|---------------------|-----------------------------|
| LED Light Source    | Cree CXA2                   |
| Driver              | 52112 (75W Max.)            |
| CONSTRUCTION        |                             |
| Housing             | Aluminum / PC               |
| Base / Power Supply | Hard Wired                  |
| Finish              | Black                       |
| PACKAGING           |                             |
| Master Carton       | 6pc / 10811768025931        |
| Individual Box      | 811768025934                |
| Country of Origin   | China                       |
| HS Tariff           | 9405.40.6000                |
| DIMENSIONS          |                             |
| Dimensions (Inches) | 9.6"(L) x 9.6"(W) x 2.9"(D) |