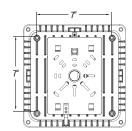

## MOUNTING

• Three 1/2" threaded conduit and one 3/4" conduit entry points

| COMPONENTS          |                             |
|---------------------|-----------------------------|
| LED Light Source    | Cree CXA2                   |
| Driver              | 52112 (75W Max.)            |
| CONSTRUCTION        |                             |
| Housing             | Aluminum / PC               |
| Base / Power Supply | Hard Wired                  |
| Finish              | Black                       |
| PACKAGING           |                             |
| Master Carton       | 6pc / 10811768025931        |
| Individual Box      | 811768025934                |
| Country of Origin   | China                       |
| HS Tariff           | 9405.40.6000                |
| DIMENSIONS          |                             |
| Dimensions (Inches) | 9.6"(L) x 9.6"(W) x 2.9"(D) |