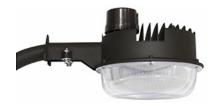

#### **FEATURES**

- Durable, die casting aluminum housing with prismatic lens.
- · Twist lock photocell
- · Mounts directly or with mounting arm

#### **APPLICATION:**

Walk ways, general area lighting and building security