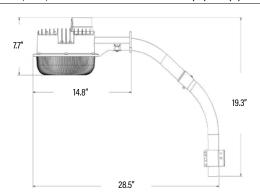

| COMPONENTS          |                           |
|---------------------|---------------------------|
| LED Light Source    | Nichia NF2W757DRT-V1      |
| Driver              | Yiguang LP35W-36-c1000    |
| CONSTRUCTION        |                           |
| Housing             | Aluminum / Prismatic Lens |
| Base / Power Supply | Hard Wired                |
| Finish              | Bronze                    |
| PACKAGING           |                           |
| Master Carton       | 4pc / 10811768029434      |
| Individual Box      | 811768029437              |
| Country of Origin   | China                     |
| HS Tariff           | 9405.40.6000              |
| DIMENSIONS          |                           |
| Dimensions (Inches) | 14.8"(W) x 7.7"(H)        |