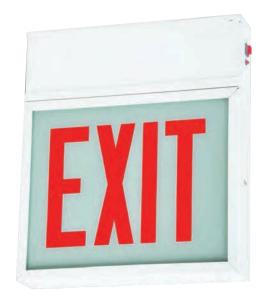

## **CHICAGO-APPROVED EXIT SIGN (FHCH20)**

Heavy duty steel exit signs are Chicago approved. Ideal for applications such as schools, offices, retail and hospitals.

- 20 gauge steel housing
- White finish
- Universal mounting (top, end or side) steel canopy included
- Red silk-screened lettering on white phosphorescent
- · Heat tempered, impact resistant glass lens
- Dual-voltage input 120V or 277V AC operation
- Maintenance-free sealed nickel cadmium battery provides 90 minutes of emergency power
- UL 924 listed
- Damp Location listed
- NEC