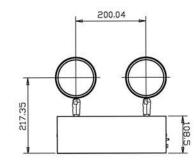

## CHICAGO-APPROVED EMERGENCY LIGHT (FHCH10)

Steel emergency light designed for new construction or retrofit applications that must meet all City of Chicago listing requirements. Ideal for wall-mounted applications in stores, offices, hospitals and schools.

- Heavy-duty steel housing
- · Glass lenses on lamp heads
- 12W high intensity tungsten halogen lamps
- Sealed push-to-test switch and ready light
- 6V 24W Maintenance-free sealed lead acid battery
- Dual voltage input 120/277V
- AC lockout -line latching circuit
- Auto-brown-out capability
- 120 minute emergency operations
- UL 924 listed
- Damp location listed
- NEC