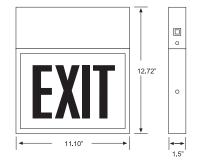

## **CHICAGO-APPROVED EXIT SIGN (FHCH20)**

Heavy duty steel exit signs are Chicago approved. Ideal for applications such as schools, offices, retail and hospitals.

- 20 gauge steel housing
- White finish
- Universal mounting (top, end or side) steel canopy included
- Red silk-screened lettering on white phosphorescent
- · Heat tempered, impact resistant glass lens
- Dual-voltage input 120V or 277V AC operation
- Maintenance-free sealed nickel cadmium battery provides 90 minutes of emergency power
- UL 924 listed
- Damp Location listed
- NEC