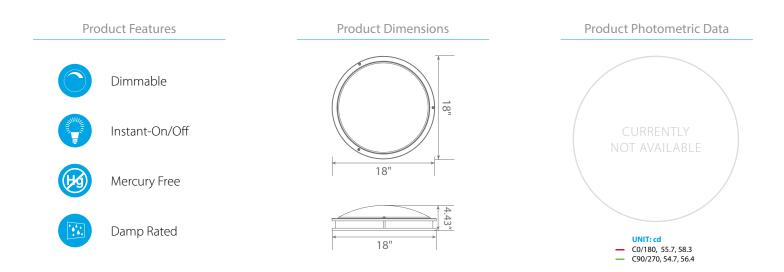

## Specifications

|                             | Beam CCT | Center Beam | n Output | Input Voltage | Input Power |
|-----------------------------|----------|-------------|----------|---------------|-------------|
| 30 W 120V/60Hz 2160 lm 120° | Ά 4000 K | N/A         | 60 lm    | 120V/60Hz     | 30 W        |

4000K

| CRI | Luminous Efficacy | Power Factor | Input Current | Base/Cap | Lamp Lifespan |
|-----|-------------------|--------------|---------------|----------|---------------|
| 80  | 72 lm/W           | 0.9          | 0.2 A         | NA       | 50,000 Hrs.   |