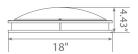

g due to its uniform \*Halogen White light (3000K). Enjoy features such as: instant on, dimming options, shatter resistance, and mercury free.













## Specifications

| Input Power | Input Voltage | Lumen Output | Beam Angle | Center Beam | ССТ    |
|-------------|---------------|--------------|------------|-------------|--------|
| 30 W        | 120V/60Hz     | 2160 lm      | 120°       | N/A         | 3000 K |

| CRI | Luminous Efficacy | Power Factor | Input Current | Base/Cap | Lamp Lifespan |
|-----|-------------------|--------------|---------------|----------|---------------|
| 80  | 72 lm/W           | 0.9          | 0.2 A         | NA       | 50,000 Hrs.   |

#### **Product Features**



Dimmable



Instant-On/Off



Mercury Free



Damp Rated

## **Product Dimensions**





## **Product Photometric Data**



Euri Lighting İ A Division of IRTRONIX Inc.