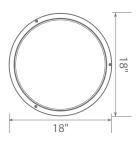

ing due to its uniform \*Halogen White light (3000K). Enjoy features such as: instant on, dimming options, shatter resistance, and mercury free.













## Specifications

| Input Power | Input Voltage | Lumen Output | Beam Angle | Center Beam | ССТ    |
|-------------|---------------|--------------|------------|-------------|--------|
| 30 W        | 120V/60Hz     | 2160 lm      | 120°       | N/A         | 3000 K |

| CRI | Luminous Efficacy | Power Factor | Input Current | Base/Cap | Lamp Lifespan |
|-----|-------------------|--------------|---------------|----------|---------------|
| 80  | 72 lm/W           | 0.9          | 0.2 A         | NA       | 50,000 Hrs.   |

#### **Product Features**



Dimmable



Instant-On/Off



Mercury Free



Damp Rated

## **Product Dimensions**





## **Product Photometric Data**



Euri Lighting İ A Division of IRTRONIX Inc.