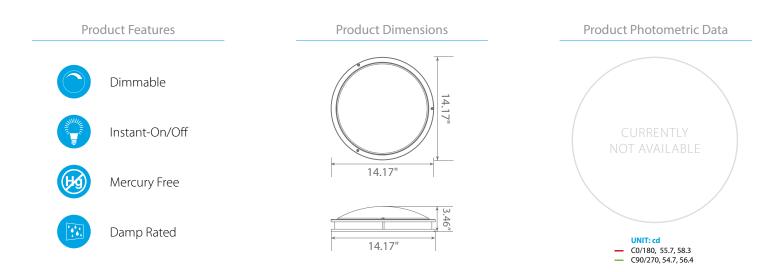

## LED EC14-2000e

Part #: EFCL14DM/L/22W/1650/120D/30K/E/ETL Class: LED Ceiling Light

## **Product Description**

**LED** EC14-2000e delivers superior brightness, valuable energy savings and long lasting performance. This LED Ceiling Light is ideal for ambient lighting due to its uniform **\*Halogen White** light (3000K). Enjoy features such as: instant on, dimming options, shatter resistance, and mercury free.

\*Note: Design, features and specifications subject to change without notice. Some features may not be available on all models.

| Itage Lumen Output | Beam Angle | Center Beam | ССТ    |
|--------------------|------------|-------------|--------|
| 60Hz 1650 lm       | 120°       | N/A         | 3000 K |
|                    |            |             |        |

3000K

| CRI | Luminous Efficacy | Power Factor | Input Current | Base/Cap | Lamp Lifespan |
|-----|-------------------|--------------|---------------|----------|---------------|
| 80  | 75 lm/W           | 0.9          | 0.01 A        | NA       | 50,000 Hrs.   |