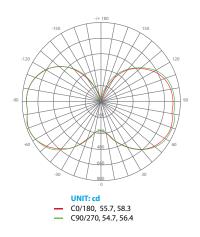

such as: instant on, shatter resistance, and mercury free.







**Estimated Energy Cost:** 

\$6.50 per year







# Specifications

| Input Power | Input Voltage | Lumen Output | Beam Angle | Center Beam | ССТ    |
|-------------|---------------|--------------|------------|-------------|--------|
| 54 W        | AC100-277V    | 8100 lm      | 360°       | N/A         | 5000 K |

| CRI | Luminous Efficacy | Power Factor | Input Current | Base/Cap | Lamp Lifespan |
|-----|-------------------|--------------|---------------|----------|---------------|
| 80  | 150 lm/W          | 0.9          | 0.54 A        | E39      | 50,000 Hrs.   |

#### **Product Features**



Non-Dimmable



Instant-On/Off



Mercury Free



Damp Rated

#### **Product Dimensions**



## **Product Photometric Data**



Euri Lighting İ A Division of IRTRONIX Inc.