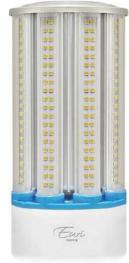

# **LED** ECB54W-1150

## **Product Description**

**LED** ECB54W-1150 delivers superior brightness, valuable energy savings and long lasting performance. This LED Corn Bulb is ideal for task lighting due to its uniform \*Stark White light (5000K). Enjoy features such as: instant on, shatter resistance, and mercury free.