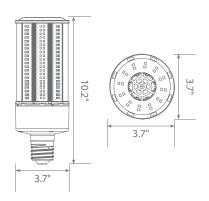

hite light (5000K). Enjoy features such as: instant on, shatter resistance, and mercury free.







**Estimated Energy Cost:** 

\$6.50 per year







# Specifications

| Input Power | Input Voltage | Lumen Output | Beam Angle | Center Beam | ССТ    |
|-------------|---------------|--------------|------------|-------------|--------|
| 54 W        | AC100-277V    | 8100 lm      | 360°       | N/A         | 5000 K |

| CRI | Luminous Efficacy | Power Factor | Input Current | Base/Cap | Lamp Lifespan |
|-----|-------------------|--------------|---------------|----------|---------------|
| 80  | 150 lm/W          | 0.9          | 0.54 A        | E39      | 50,000 Hrs.   |

#### **Product Features**



Non-Dimmable



Instant-On/Off



Mercury Free



Damp Rated

#### **Product Dimensions**



## **Product Photometric Data**



Euri Lighting İ A Division of IRTRONIX Inc.