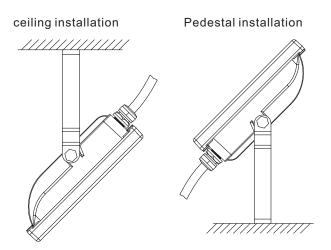

## Installation:

#### 1.surface mounting

Step 1: Drill holes on installation surface to install M6/M8/M10/M12 bolt

Step2: Install lamp on expansion bolts

Step3:Install flat gasket, spring washer and nut to fasten bracket and expansion bolts

### Installation requirement:

- 1.Please prepare two sets of bolts to install the light;
- 2.Power off before installation;
- 3.Make sure the installed surface can endure the weight of light, and fix the light on the installed surface securely (according to installation diagram);
- 4. Connect light wire to power wire, seal the joint with insulation.