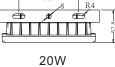

|      |      |
| FL-100-AW-W-S  | 5000K | White         | 9640                |                       |          |                    |                       |                  |      |      |
| FL-100-AW-NW-S | 4000K | Neutral White | 9580                | СОВ                   | 2pcs     | 100                | AC100-277V<br>50/60Hz | 120°             | >70  | ≥0.9 |
| FL-100-AW-WW-S | 3000K | Warm White    | 9500                |                       |          |                    | 00/00112              |                  |      |      |

# Application :

Mainly applied in outdoor flood lighting, building decoration, industry, sports centers, outdoor stadiums, ports, parking lots, and roads if there is a street light distribution system.



## **Dimension (Unit:mm):**



10W





321-



-209

30W





50W



70W/100W

## Installation:

#### 1.surface mounting



Step 1: Drill holes on installation surface to install M6/M8/M10/M12 bolt





Step2: Install lamp on expansion bolts

Step3:Install flat gasket, spring washer and nut to fasten bracket and expansion bolts

## **Packing information**:

10W

Net weight: 0.70 KG Gross weight 0.75KG Packing box dimension: 137\*62\*195mm Outer carton dimension: 565\*405\*205mm (24 pcs/carton) Total weight:19.0KG

#### 20W

Net weight: 1.1 KG Gross weight 1.2KG Packing box dimension: 173\*70\*218mm Outer carton dimension: 535\*453\*230mm (18 pcs/carton) Total weight:22.5KG

#### 30W

Net weight: 1.7 KG Gross weight 1.8KG Packing box dimension: 219\*78\*258mm Outer carton dimension: 533\*455\*255mm (12 pcs/carton) Total weight