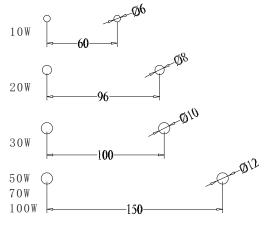

# Technical parameters:

| Model          | ССТ   | Color         | Lumen(lm)<br>(±10%) | LED Type              | LED Qty. | Power(w)<br>(±10%) | Voltage,<br>Frequency | Beam<br>(angle°) | CRI  | PF   |
|----------------|-------|---------------|---------------------|-----------------------|----------|--------------------|-----------------------|------------------|------|------|
| FL-010-AW-W-S  | 5000K | White         | 920                 |                       |          |                    | 10100 0771/           |                  |      |      |
| FL-010-AW-NW-S | 4000K | Neutral White | 910                 | СОВ                   | 1pcs     | 10                 | AC100-277V<br>50/60Hz | 120°             | >70  | ≥0.9 |
| FL-010-AW-WW-S | 3000K | Warm White    | 900                 |                       |          |                    | 00,00112              |                  |      |      |
| FL-020-AW-W-S  | 5000K | White         | 1850                | СОВ                   | 1pcs     | 20                 | AC100-277V<br>50/60Hz | 120°             | > 70 | ≥0.9 |
| FL-020-AW-NW-S | 4000K | Neutral White | 1840                |                       |          |                    |                       |                  |      |      |
| FL-020-AW-WW-S | 3000K | Warm White    | 1800                |                       |          |                    |                       |                  |      |      |
| FL-030-AW-W-S  | 5000K | White         | 2780                |                       |          |                    |                       |                  |      |      |
| FL-030-AW-NW-S | 4000K | Neutral White | 2740                | СОВ                   | 1pcs     | 30                 | AC100-277V<br>50/60Hz | 120°             | >70  | ≥0.9 |
| FL-030-AW-WW-S | 3000K | Warm White    | 2710                |                       |          |                    |                       |                  |      |      |
| FL-050-AW-W-S  | 5000K | White         | 4650                |                       |          |                    |                       |                  |      |      |
| FL-050-AW-NW-S | 4000K | Neutral White | 4620                | СОВ                   | 1pcs     | 50                 | AC100-277V<br>50/60Hz | 120°             | >70  | ≥0.9 |
| FL-050-AW-WW-S | 3000K | Warm White    | 4550                |                       |          |                    |                       |                  |      |      |
| FL-070-AW-W-S  | 5000K | White         | 6790                |                       |          |                    |                       |                  |      |      |
| FL-070-AW-NW-S | 4000K | Neutral White | 6760                | СОВ                   | 1pcs     | 70                 | AC100-277V<br>50/60Hz | 120°             | >70  | ≥0.9 |
| FL-070-AW-WW-S | 3000K | Warm White    | 6660                | DLC Number: PLT/S1503 |          |                    | 00/00112              |                  |      |      |
| FL-100-AW-W-S  | 5000K | White         | 9640                |                       |          |                    |                       |                  |      |      |
| FL-100-AW-NW-S | 4000K | Neutral White | 9580                | СОВ                   | 2pcs     | 100                | AC100-277V<br>50/60Hz | 120°             | >70  | ≥0.9 |
| FL-100-AW-WW-S | 3000K | Warm White    | 9500                |                       |          |                    | 00/00112              |                  |      |      |

## **Dimension (Unit:mm):**

10W

321-

-209

30W

50W

70W/100W