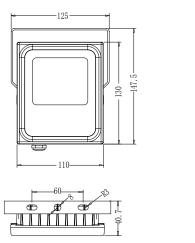

|      |      |
| FL-100-AW-W-S  | 5000K | White         | 9640                |                       |          |                    |                       |                  |      |      |
| FL-100-AW-NW-S | 4000K | Neutral White | 9580                | СОВ                   | 2pcs     | 100                | AC100-277V<br>50/60Hz | 120°             | >70  | ≥0.9 |
| FL-100-AW-WW-S | 3000K | Warm White    | 9500                |                       |          |                    | 00/00112              |                  |      |      |

# Application :

Mainly applied in outdoor flood lighting, building decoration, industry, sports centers, outdoor stadiums, ports, parking lots, and roads if there is a street light distribution system.



## **Dimension (Unit:mm):**



10W





321-



-209

30W





50W



70W/100W

## Installation:

#### 1.surface mounting



Step 1: Drill holes on installation surface to install M6/M8/M10/M12 bolt





Step2: Install lamp on expansion bolts

Step3:Install flat gasket, spring washer and nut to fasten bracket and expansion bolts

## **Packing information**:

10W

Net weight: 0.70 KG Gross weight 0.75KG Packing box dimension: 137\*62\*195mm Outer carton dimension: 565\*405\*205mm (24 pcs/carton) Total weight:19.0KG

#### 20W

Net weight: 1.1 KG Gross weight 1.2KG Packing box dimension: 173\*70\*218mm Outer carton dimension: 535\*453\*230mm (18 pcs/carton) Total weight:22.5KG

#### 30W

Net weight: 1.7 KG Gross weight 1.8KG Packing box dimension: 219\*78\*258mm Outer carton dimension: 533\*455\*255mm (12 pcs/carton) Tot