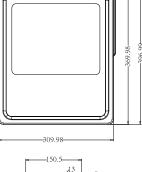

AW-W-S  | 5000K | White         | 9640                |                       |          |                    |                       |                  |      |      |
| FL-100-AW-NW-S | 4000K | Neutral White | 9580                | СОВ                   | 2pcs     | 100                | AC100-277V<br>50/60Hz | 120°             | >70  | ≥0.9 |
| FL-100-AW-WW-S | 3000K | Warm White    | 9500                |                       |          |                    | 00/00112              |                  |      |      |

# Application :

Mainly applied in outdoor flood lighting, building decoration, industry, sports centers, outdoor stadiums, ports, parking lots, and roads if there is a street light distribution system.



## **Dimension (Unit:mm):**



10W





321-



-209

30W





50W



70W/100W

## Installation:

#### 1.surface mounting



Step 1: Drill holes on installation surface to install M6/M8/M10/M12 bolt





Step2: Install lamp on expansion bolts

Step3:Install flat gasket, spring washer and nut to fasten bracket and expansion bolts

## **Packing information**:

10W

Net weight: 0.70 KG Gross weight 0.75KG Packing box dimension: 137\*62\*195mm Outer carton dimension: 565\*405\*205mm (24 pcs/carton) Total weight:19.0KG

#### 20W

Net weight: 1.1 KG Gross weight 1.2KG Packing box dimension: 173\*70\*218mm Outer carton dimension: 535\*453\*230mm (18 pcs/carton) Total weight:22.5KG

#### 30W

Net weight: 1.7 KG Gross weight 1.8KG Packing box dimension: 219\*78\*258mm Outer carton dimension: 533\*455\*255mm (12 pcs/carton) Total weight:22.7KG

#### 70W

Net weight: