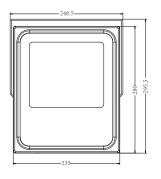

| FL-100-AW-W-S  | 5000K | White         | 9640                |                       |          |                    |                       |                  |      |      |
| FL-100-AW-NW-S | 4000K | Neutral White | 9580                | СОВ                   | 2pcs     | 100                | AC100-277V<br>50/60Hz | 120°             | >70  | ≥0.9 |
| FL-100-AW-WW-S | 3000K | Warm White    | 9500                |                       |          |                    | 00/00112              |                  |      |      |

# Application :

Mainly applied in outdoor flood lighting, building decoration, industry, sports centers, outdoor stadiums, ports, parking lots, and roads if there is a street light distribution system.



## **Dimension (Unit:mm):**



10W





321-



-209

30W





50W



70W/100W

## Installation:

#### 1.surface mounting



Step 1: Drill holes on installation surface to install M6/M8/M10/M12 bolt





Step2: Install lamp on expansion bolts

Step3:Install flat gasket, spring washer and nut to fasten bracket and expansion bolts

## **Packing information**:

10W

Net weight: 0.70 KG Gross weight 0.75KG Packing box dimension: 137\*62\*195mm Outer carton dimension: 565\*405\*205mm (24 pcs/carton) Total weight:19.0KG

#### 20W

Net weight: 1.1 KG Gross weight 1.2KG Packing box dimension: 173\*70\*218mm Outer carton dimension: 535\*453\*230mm (18 pcs/carton) Total weight:22.5KG

#### 30W

Net weight: 1.7 KG Gross weight 1.8KG Packing box dimension: 219\*78\*258mm Outer carton dimension: 533\*455\*255mm (12 pcs/carton) Total weight:22.7KG

#### 70W

Ne