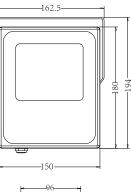

|      |      |
| FL-100-AW-W-S  | 5000K | White         | 9640                |                       |          |                    |                       |                  |      |      |
| FL-100-AW-NW-S | 4000K | Neutral White | 9580                | СОВ                   | 2pcs     | 100                | AC100-277V<br>50/60Hz | 120°             | >70  | ≥0.9 |
| FL-100-AW-WW-S | 3000K | Warm White    | 9500                |                       |          |                    | 00/00112              |                  |      |      |

# Application :

Mainly applied in outdoor flood lighting, building decoration, industry, sports centers, outdoor stadiums, ports, parking lots, and roads if there is a street light distribution system.



## **Dimension (Unit:mm):**



10W





321-



-209

30W





50W



70W/100W

## Installation:

#### 1.surface mounting



Step 1: Drill holes on installation surface to install M6/M8/M10/M12 bolt





Step2: Install lamp on expansion bolts

Step3:Install flat gasket, spring washer and nut to fasten bracket and expansion bolts

## **Packing information**:

10W

Net weight: 0.70 KG Gross weight 0.75KG Packing box dimension: 137\*62\*195mm Outer carton dimension: 565\*405\*205mm (24 pcs/carton) Total weight:19.0KG

#### 20W

Net weight: 1.1 KG Gross weight 1.2KG Packing box dimension: 173\*70\*218mm Outer carton dimension: 535\*453\*230mm (18 pcs/carton) Total weight:22.5KG

#### 30W

Net weight: 1.7 KG Gross weight 1.8KG Packing box dimension: 219\*78\*258mm Outer carton dimension: 533\*455\*255mm (12 pcs/carton) Total weig