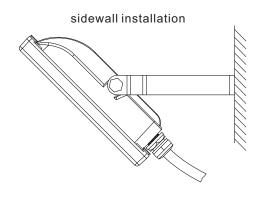

## Installation:

#### 1.surface mounting

Step 1: Drill holes on installation surface to install M6/M8/M10/M12 bolt

Step2: Install lamp on expansion bolts

Step3:Install flat gasket, spring washer and nut to fasten bracket and expansion bolts