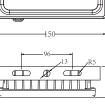

|      |
| FL-100-AW-W-S  | 5000K | White         | 9640                |                       |          |                    |                       |                  |      |      |
| FL-100-AW-NW-S | 4000K | Neutral White | 9580                | СОВ                   | 2pcs     | 100                | AC100-277V<br>50/60Hz | 120°             | >70  | ≥0.9 |
| FL-100-AW-WW-S | 3000K | Warm White    | 9500                |                       |          |                    | 00/00112              |                  |      |      |

# Application :

Mainly applied in outdoor flood lighting, building decoration, industry, sports centers, outdoor stadiums, ports, parking lots, and roads if there is a street light distribution system.



## **Dimension (Unit:mm):**



10W





321-



-209

30W





50W



70W/100W

## Installation:

#### 1.surface mounting



Step 1: Drill holes on installation surface to install M6/M8/M10/M12 bolt





Step2: Install lamp on expansion bolts

Step3:Install flat gasket, spring washer and nut to fasten bracket and expansion bolts

## **Packing information**:

10W

Net weight: 0.70 KG Gross weight 0.75KG Packing box dimension: 137\*62\*195mm Outer carton dimension: 565\*405\*205mm (24 pcs/carton) Total weight:19.0KG

#### 20W

Net weight: 1.1 KG Gross weight 1.2KG Packing box dimension: 173\*70\*218mm Outer carton dimension: 535\*453\*230mm (18 pcs/carton) Total weight:22.5KG

#### 30W

Net weight: 1.7 KG Gross weight 1.8KG Packing box dimension: 219\*78\*258mm Outer carton dimension: 533\*455\*255mm (12 pcs/carton) Total weight:22.7KG