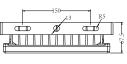

FL-100-AW-W-S  | 5000K | White         | 9640                |                       |          |                    |                       |                  |      |      |
| FL-100-AW-NW-S | 4000K | Neutral White | 9580                | СОВ                   | 2pcs     | 100                | AC100-277V<br>50/60Hz | 120°             | >70  | ≥0.9 |
| FL-100-AW-WW-S | 3000K | Warm White    | 9500                |                       |          |                    | 00/00112              |                  |      |      |

# Application :

Mainly applied in outdoor flood lighting, building decoration, industry, sports centers, outdoor stadiums, ports, parking lots, and roads if there is a street light distribution system.



## **Dimension (Unit:mm):**



10W





321-



-209

30W





50W



70W/100W

## Installation:

#### 1.surface mounting



Step 1: Drill holes on installation surface to install M6/M8/M10/M12 bolt





Step2: Install lamp on expansion bolts

Step3:Install flat gasket, spring washer and nut to fasten bracket and expansion bolts

## **Packing information**:

10W

Net weight: 0.70 KG Gross weight 0.75KG Packing box dimension: 137\*62\*195mm Outer carton dimension: 565\*405\*205mm (24 pcs/carton) Total weight:19.0KG

#### 20W

Net weight: 1.1 KG Gross weight 1.2KG Packing box dimension: 173\*70\*218mm Outer carton dimension: 535\*453\*230mm (18 pcs/carton) Total weight:22.5KG

#### 30W

Net weight: 1.7 KG Gross weight 1.8KG Packing box dimension: 219\*78\*258mm Outer carton dimension: 533\*455\*255mm (12 pcs/carton) Total weight:22.7KG

#### 70W

Net