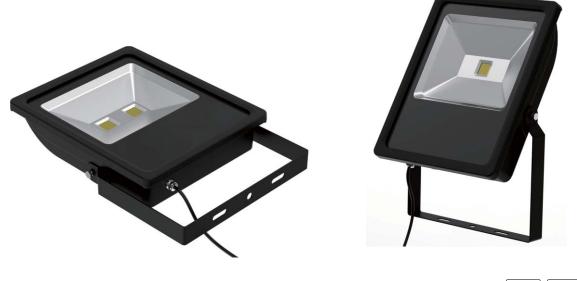

# Ultra-slim Flood Light

FL-010/20/30/50-AW-S FL-050/70/100-AW-S

## Features:

- 1. Waterproof design, easy to assemble
- 2. Die-casting aluminum alloy lamp body, high toughened glass cover; solid and durable; corrosion-proof;
- 3. High efficiency thermal management, LEDs and power supply work in low temperature, and high stability of continuous operating.
- 4. Instant on/off, no flicker and glare; high CRI
- 5. Compact appearance, easy to install and transport.
- 6. Includes a power cord with a length of 19.5 +/- 2 inches