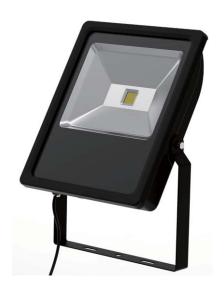

# **Ultra-slim Flood Light**

FL-010/20/30/50-AW-S FL-050/70/100-AW-S

### **Description**:

This flood light series saves up to 50% in energy costs when compared to a high intensity discharge lamp, and it also reduces maintenance costs and carbon emission. The flood light is combined with LED cutting-edge technology and has a unique optical design equal to HID lighting sources.

#### Features:

- 1. Waterproof design, easy to assemble
- 2. Die-casting aluminum alloy lamp body, high toughened glass cover; solid and durable; corrosion-proof;
- 3. High efficiency thermal management, LEDs and power supply work in low temperature, and high stability of continuous operating.
- 4. Instant on/off, no flicker and glare; high CRI
- 5. Compact appearance, easy to install and transport.
- 6. Includes a power cord with a length of 19.5 +/- 2 inches