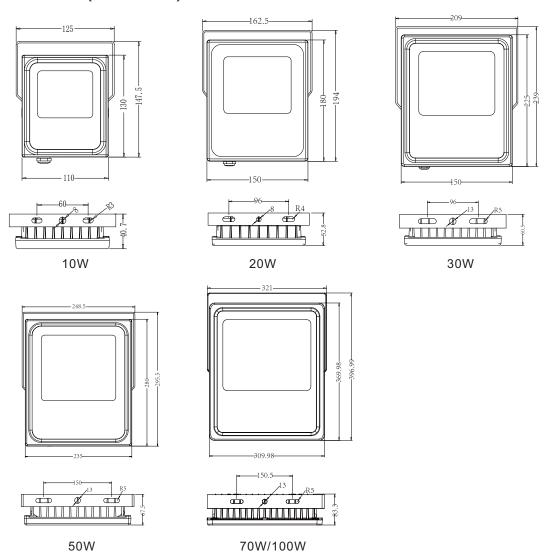

|      |      |
| FL-100-AW-W-S  | 5000K | White         | 9640                | СОВ                   | 2pcs     | 100             | AC100-277V<br>50/60Hz | 120°             | >70  | ≥0.9 |
| FL-100-AW-NW-S | 4000K | Neutral White | 9580                |                       |          |                 |                       |                  |      |      |
| FL-100-AW-WW-S | 3000K | Warm White    | 9500                |                       |          |                 |                       |                  |      |      |

## Application:

Mainly applied in outdoor flood lighting, building decoration, industry, sports centers, outdoor stadiums, ports, parking lots, and roads if there is street a light distribution system.



<u>P2</u>

#### **Dimension (Unit:mm):**



#### Installation:

#### 

Step 1: Drill holes on installation surface to install M6/M8/M10/M12 bolt



Step2: Install lamp on expansion bolts



Step3:Install flat gasket, spring washer and nut to fasten bracket and expansion bolts

## Packing information:

#### 10W

Net weight: 0.70 KG Gross weight 0.75KG

Packing box dimension: 137\*62\*195mm

Outer carton dimension:

565\*405\*205mm (24 pcs/carton)

Total weight:19.0KG

#### 20W

Net weight: 1.1 KG Gross weight 1.2KG

Packing box dimension: 173\*70\*218mm

Outer carton dimension:

535\*453\*230mm (18 pcs/carton)

Total weight:22.5KG

30W

Net weight: 1.7 KG Gross weight 1.8KG

Packing box dimension: 219\*78\*258mm

Outer carton dimension:

533\*455\*255mm (12 pcs/carton)

Total weight:22.7KG

50W

Net weight: 2.5 KG Gross weight 2.7K