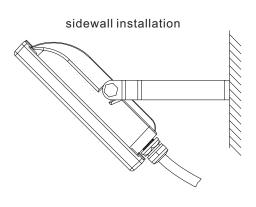

#### Installation:

#### 

Step 1: Drill holes on installation surface to install M6/M8/M10/M12 bolt

Step2: Install lamp on expansion bolts

Step3:Install flat gasket, spring washer and nut to fasten bracket and expansion bolts

#### Installation requirement:

- 1. Please prepare two sets of bolts to install the light;
- 2. Power off before installation;
- 3. Make sure the installed surface can endure the weight of light, and fix the light on the installed surface securely (according to installation diagram);
- 4. Connect light wire to power wire, seal the joint with insulation.