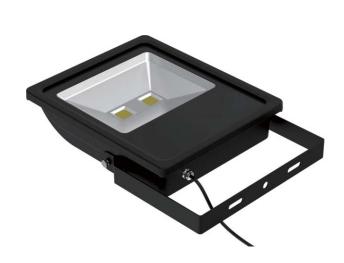

# **Ultra-slim Flood Light**

FL-010/20/30/50-AW-S FL-050/70/100-AW-S

### **Description**:

This flood light series saves up to 50% in energy costs when compared to a high intensity discharge lamp, and it also reduces maintenance costs and carbon emission. The flood light is combined with LED cutting-edge technology and has a unique optical design equal to HID lighting sources.

#### Features:

- 1. Waterproof design, easy to assemble
- 2. Die-casting aluminum alloy lamp body, high toughened glass cover; solid and durable; corrosion-proof;
- 3. High efficiency thermal management, LEDs and power supply work in low temperature, and high stability of continuous operating.
- 4. Instant on/off, no flicker and glare; high CRI
- 5. Compact appearance, easy to install and transport.
- 6. Includes a power cord with a length of 19.5 +/- 2 inches