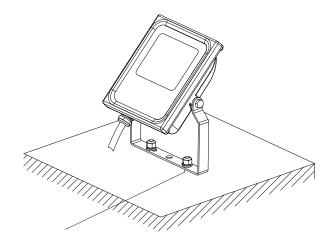

#### Installation:

#### 

Step 1: Drill holes on installation surface to install M6/M8/M10/M12 bolt

Step2: Install lamp on expansion bolts

Step3:Install flat gasket, spring washer and nut to fasten bracket and expansion bolts

#### Installation requirement:

- 1. Please prepare two sets of bolts to install the light;
- 2. Power off before installation;
- 3. Make sure the installed surface can endure the weight of light, and fix the light on the installed surface securely (according to installation diagram);
- 4. Connect light wire to power wire, seal the joint with insulation.