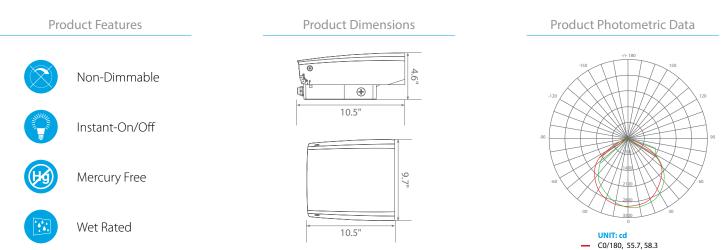

rgy savings and long lasting performance. This LED Wall Pack is ideal for task lighting due to its uniform \*cool white light (5000K). Enjoy features such as: Dusk-to-Dawn Photocell Sensor Technology, instant on, shatter resistance, and mercury free.

107 lm/W





0.9

5000K



NA

## Specifications

80

| Input Power | Input Voltage     | Lumen Output | Beam Angle    | Center Beam | ССТ           |
|-------------|-------------------|--------------|---------------|-------------|---------------|
| 70 W        | AC100-277V        | 7500 lm      | 120°          | N/A cd      | 5000 K        |
|             |                   |              |               |             |               |
| CRI         | Luminous Efficacy | Power Factor | Input Current | Base/Cap    | Lamp Lifespan |

1.0 A



C0/180, 55.7, 58.3
C90/270, 54.7, 56.4

50,000 Hrs.