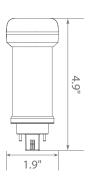

, shatter resistance, and mercury free.







Estimated Energy Cost: \$1.68 per year



## **Direct Replacement**

Simply plug and play!

### Specifications

| Input Power | Input Voltage | Lumen Output | Beam Angle | Center Beam | ССТ    |
|-------------|---------------|--------------|------------|-------------|--------|
| 14 W        | AC100-277V    | 1100 lm      | 150°       | NA cd       | 3000 K |

| CRI | Luminous Efficacy | Power Factor | Input Current | Base/Cap     | Lamp Lifespan |
|-----|-------------------|--------------|---------------|--------------|---------------|
| 80  | 78 lm/W           | 0.9          | NA A          | G24q-3/GX24q | 50,000 Hrs.   |

#### **Product Features**



Non-Dimmable



Instant-On/Off



Mercury Free



Damp Rated

#### **Product Dimensions**



#### **Product Photometric Data**