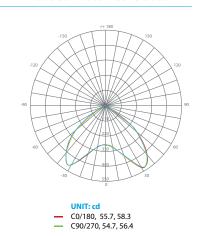

e.







Estimated Energy Cost: \$1.68 per year



## **Direct Replacement**

Simply plug and play!

### Specifications

| Input Power | Input Voltage | Lumen Output | Beam Angle | Center Beam | ССТ    |
|-------------|---------------|--------------|------------|-------------|--------|
| 14 W        | AC100-277V    | 1100 lm      | 150°       | NA cd       | 3000 K |

| CRI | Luminous Efficacy | Power Factor | Input Current | Base/Cap     | Lamp Lifespan |
|-----|-------------------|--------------|---------------|--------------|---------------|
| 80  | 78 lm/W           | 0.9          | NA A          | G24q-3/GX24q | 50,000 Hrs.   |

#### **Product Features**



Non-Dimmable



Instant-On/Off



Mercury Free



Damp Rated

#### **Product Dimensions**



#### **Product Photometric Data**