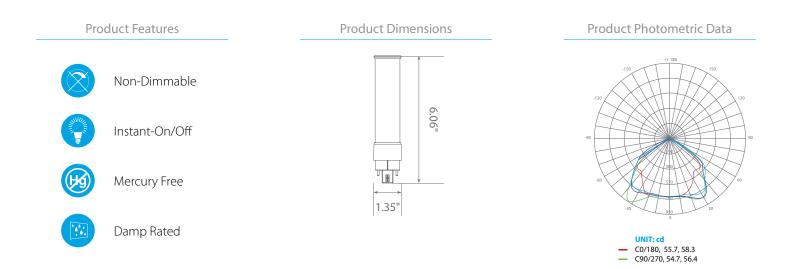

## **Product Description**

**LED** EPL-1100 delivers superior brightness, valuable energy savings and long lasting performance. This horizontal LED PL Light is ideal for task lighting due to its uniform \*soft white light (3000K). Direct replacement makes it easy. Simply plug and play! (A new or existing ballast is required for operation.) Enjoy features such as: instant on, shatter resistance, and mercury free.

## Specifications

| Input Power | Input Voltage | Lumen Output | Beam Angle | Center Beam | ССТ    |
|-------------|---------------|--------------|------------|-------------|--------|
| 13 W        | AC100-277V    | 1100 lm      | 150°       | N/A         | 3000 K |

3000K

| CRI | Luminous Efficacy | Power Factor | Input Current | Base/Cap     | Lamp Lifespan |
|-----|-------------------|--------------|---------------|--------------|---------------|
| 80  | 84 lm/W           | 0.9          | NA A          | G24q-3/GX24q | 50,000 Hrs.   |