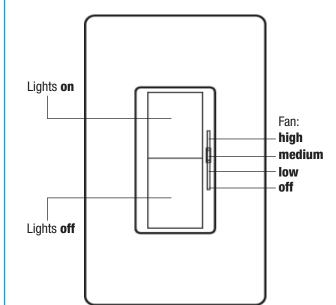

, Satin Colors, and Diva, are trademarks of Lutron Electronics Co., Inc., registered in the U.S. and other countries.



# 2 Turn power OFF at circuit breaker

# WARNING: SHOCK HAZARD.

May result in serious injury or death. Turn off power at circuit breaker or fuse before installing.

# **3** Remove existing device



Tag the wire that is connected to the Line/Hot side of the switch (the side with the tab).

Disconnect the wires.



#### **A** Remove middle sections (if ganging devices)

Remove middle sections if mounting 2 or more devices side by side. No derating is required when ganging this product.







 $^{\ast}$  Cap the Yellow wire if it is a fan-only fixture (no lights).

## 6 Mount the control using the provided screws



#### Turn power ON at circuit breaker



## OPERATION