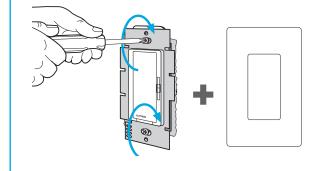

#### **A** Remove middle sections (if ganging devices)

Remove middle sections if mounting 2 or more devices side by side. No derating is required when ganging this product.

 $^{\ast}$  Cap the Yellow wire if it is a fan-only fixture (no lights).