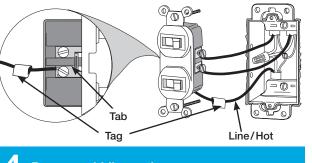

# **3** Remove existing device

Tag the wire that is connected to the Line/Hot side of the switch (the side with the tab).

Disconnect the wires.

#### **A** Remove middle sections (if ganging devices)

Remove middle sections if mounting 2 or more devices side by side. No derating is required when ganging this product.

 $^{\ast}$  Cap the Yellow wire if it is a fan-only fixture (no lights).