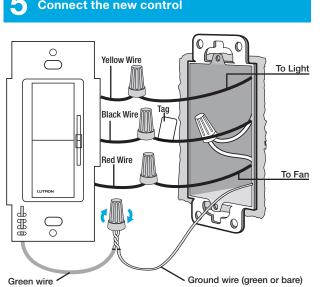

# **3** Remove existing device

Tag the wire that is connected to the Line/Hot side of the switch (the side with the tab).

Disconnect the wires.

#### **A** Remove middle sections (if ganging devices)

Remove middle sections if mounting 2 or more devices side by side. No derating is required when ganging this product.

 $^{\ast}$  Cap the Yellow wire if it is a fan-only fixture (no lights).