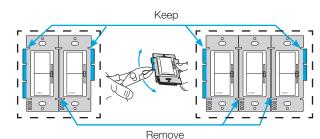

#### **A** Remove middle sections (if ganging devices)

Remove middle sections if mounting 2 or more devices side by side. No derating is required when ganging this product.

 $^{\ast}$  Cap the Yellow wire if it is a fan-only fixture (no lights).