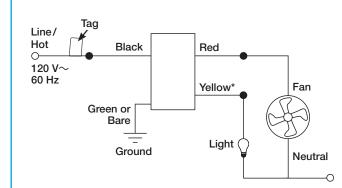

#### Important Notes Please read before installing.

- 1. Use DVFSQ-LF control with only one ceiling paddle fan per control. Not for use with DC motor fans.
- Do not wire an DVFSQ-LF in circuit with a GFCI or AFCI breaker/receptacle.
   CAUTION. Use set with comparently installed calling for
- CAUTION: Use only with permanently installed ceiling fan fixtures with screw-in compact fluorescent, screw-in LED, halogen, or incandescent lamps. To avoid overheating and possible damage to other equipment, do not use to control receptacles, motor-driven appliances, or low-voltage transformer-supplied appliances.
- Install in accordance with all national and local electrical codes.
  When no "grounding means" exists in wallbox, the 2011 National Electrical Code<sub>®</sub> (NEC<sub>®</sub>) allows a control to be installed as a replacement if 1) a nonmetallic, noncombustible faceplate is used with non-metallic attachment screws or 2) the circuit is protected by a ground fault circuit interrupter (GFCI). When installing a control according to these methods, cap or remove green wire before screwing control into wallbox and use an appropriate faceplate such as Claro or Satin Colors series wallplates by Lutron.
- For indoor use only between 32 °F and 104 °F (0 °C and 40 °C).
  Clean dimmers with a soft damp cloth only. Do not use any chemical cleaners.

#### **A** Remove middle sections (if ganging devices)

Remove middle sections if mounting 2 or more devices side by side. No derating is required when ganging this product.

 $^{\ast}$  Cap the Yellow wire if it is a fan-only fixture (no lights).