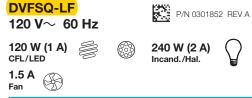

# DIVA

# Fan Speed/Light Switch



#### Important Notes Please read before installing.

- 1. Use DVFSQ-LF control with only one ceiling paddle fan per control. Not for use with DC motor fans.
- Do not wire an DVFSQ-LF in circuit with a GFCI or AFCI breaker/receptacle.
   CAUTION. Use set with comparently installed calling for
- CAUTION: Use only with permanently installed ceiling fan fixtures with screw-in compact fluorescent, screw-in LED, halogen, or incandescent lamps. To avoid overheating and possible damage to other equipment, do not use to control receptacles, motor-driven appliances, or low-voltage transformer-supplied appliances.
- Install in accordance with all national and local electrical codes.
  When no "grounding means" exists in wallbox, the 2011 National Electrical Code<sub>®</sub> (NEC<sub>®</sub>) allows