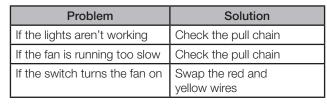

tin Colors, and Diva, are trademarks of Lutron Electronics Co., Inc., registered in the U.S. and other countries.



# 2 Turn power OFF at circuit breaker

# WARNING: SHOCK HAZARD.

May result in serious injury or death. Turn off power at circuit breaker or fuse before installing.

# **3** Remove existing device



Tag the wire that is connected to the Line/Hot side of the switch (the side with the tab).

Disconnect the wires.



#### **A** Remove middle sections (if ganging devices)

Remove middle sections if mounting 2 or more devices side by side. No derating is required when ganging this product.







 $^{\ast}$  Cap the Yellow wire if it is a fan-only fixture (no lights).

## 6 Mount the control using the provided screws



#### Turn power ON at circuit breaker



## OPERATION