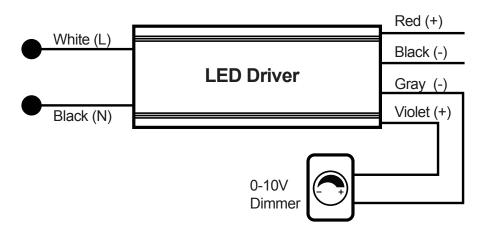

#### **Input Connections / Grounding**

First, remove the input wiring cover and install the clamp connectors. With power turned off, route the input wires and make connections according to the wiring diagram below. For all wire connections use only UL listed wire nuts and connectors of suitable size and type. The driver MUST be grounded in accordance with the N.E.C.

#### **Output Connections**

First, remove the output wiring cover and install the clamp connectors. With power turned off, route the light fixture wires and make connections according to the wiring diagram below.

#### 0-10V Dimming

With power turned off, route the 0-10V wires and make connections according to the wiring diagram below. For all wire connections use only UL listed wire nuts and connectors of suitable size and type.