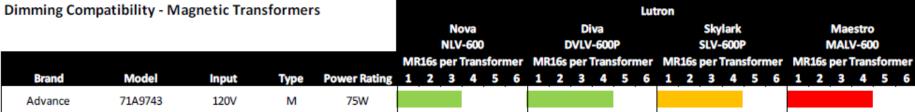

Not all transformers are compatible with LED lamps. TCP highly recommends that all installations be tested with samples prior to full scale installation.

Compatible In-Compatible

|              |               |       |      |                     | Number of Units |   |   |   |   |   |
|--------------|---------------|-------|------|---------------------|-----------------|---|---|---|---|---|
| Brand        | Model         | Input | Type | <b>Power Rating</b> | 1               | 2 | 3 | 4 | 5 | 6 |
| Advance      | 71A9743       | 120V  | M    | 75W                 |                 |   |   |   |   |   |
| Hatch        | RS12-60M      | 120V  | E    | 60                  |                 |   |   |   |   |   |
|              | RS12-80M      | 120V  | E    | 80                  |                 |   |   |   |   |   |
|              | RS12-15M-LED  | 120V  | E    | 15                  |                 |   |   |   |   |   |
|              | RS12-30M-LED  | 120V  | E    | 30                  |                 |   |   |   |   |   |
|              | RS12-105      | 120V  | E    | 105                 |                 |   |   |   |   |   |
|              | PS12-20L      | 120V  | E    | 20                  |                 |   |   |   |   |   |
| Lightech     | LET 60        | 120V  | E    | 60                  |                 |   |   |   |   |   |
|              | LET75         | 120V  | E    | 75                  |                 |   |   |   |   |   |
| Top Star     | SL-518        | 120V  | E    | 20 - 75             |                 |   |   |   |   |   |
|              | SL-728        | 120V  | E    | 20 -105             |                 |   |   |   |   |   |
| EverSale     | T-D12060-A    | 120V  | E    | 60                  |                 |   |   |   |   |   |
|              | T-D12105-A    | 120V  | E    | 105                 |                 |   |   |   |   |   |
| WAC Lighting | EN-12100-R-AR | 120V  | E    | 35 - 100            |                 |   |   |   |   |   |
|              | EN-1260-AR    | 120V  | E    | 20 - 60             |                 |   |   |   |   |   |

## Transformer / Dimmer Compatibility Initial

Key:

Compatible: Very good dimming Compatible: Very good dimming although flicker at very bottom Incompatible Not all transformers are compatible with LED lamps. TCP highly recommends that all installations be tested with samples prior to full scale installation.