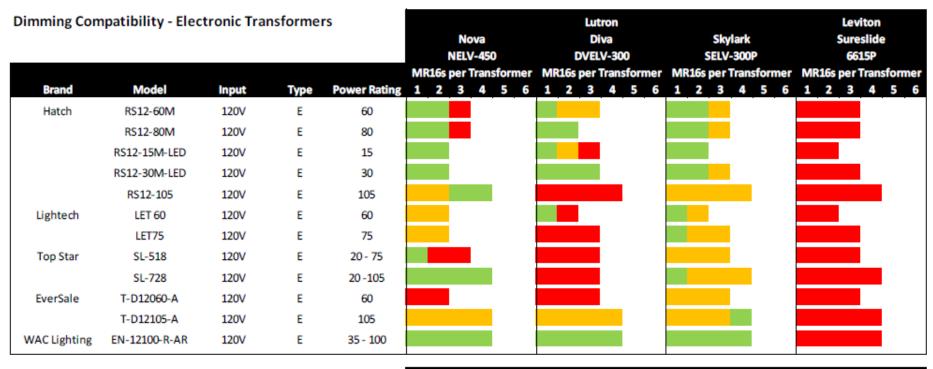

Not all transformers are compatible with LED lamps. TCP highly recommends that all installations be tested with samples prior to full scale installation.

Compatible In-Compatible

|              |               |       |      |                     | Number of Units |   |   |   |   |   |
|--------------|---------------|-------|------|---------------------|-----------------|---|---|---|---|---|
| Brand        | Model         | Input | Type | <b>Power Rating</b> | 1               | 2 | 3 | 4 | 5 | 6 |
| Advance      | 71A9743       | 120V  | M    | 75W                 |                 |   |   |   |   |   |
| Hatch        | RS12-60M      | 120V  | E    | 60                  |                 |   |   |   |   |   |
|              | RS12-80M      | 120V  | E    | 80                  |                 |   |   |   |   |   |
|              | RS12-15M-LED  | 120V  | E    | 15                  |                 |   |   |   |   |   |
|              | RS12-30M-LED  | 120V  | E    | 30                  |                 |   |   |   |   |   |
|              | RS12-105      | 120V  | E    | 105                 |                 |   |   |   |   |   |
|              | PS12-20L      | 120V  | E    | 20                  |                 |   |   |   |   |   |
| Lightech     | LET 60        | 120V  | E    | 60                  |                 |   |   |   |   |   |
|              | LET75         | 120V  | E    | 75                  |                 |   |   |   |   |   |
| Top Star     | SL-518        | 120V  | E    | 20 - 75             |                 |   |   |   |   |   |
|              | SL-728        | 120V  | E    | 20 -105             |                 |   |   |   |   |   |
| EverSale     | T-D12060-A    | 120V  | E    | 60                  |                 |   |   |   |   |   |
|              | T-D12105-A    | 120V  | E    | 105                 |                 |   |   |   |   |   |
| WAC Lighting | EN-12100-R-AR | 120V  | E    | 35 - 100            |                 |   |   |   |   |   |
|              | EN-1260-AR    | 120V  | E    | 20 - 60             |                 |   |   |   |   |   |

## Transformer / Dimmer Compatibility Initial

Key:

Compatible: Very good dimming Compatible: Very good dimming although flicker at very bottom Incompatible Not all transformers are compatible with LED lamps. TCP highly recommends that all installations be tested with samples prior to full scale installation.