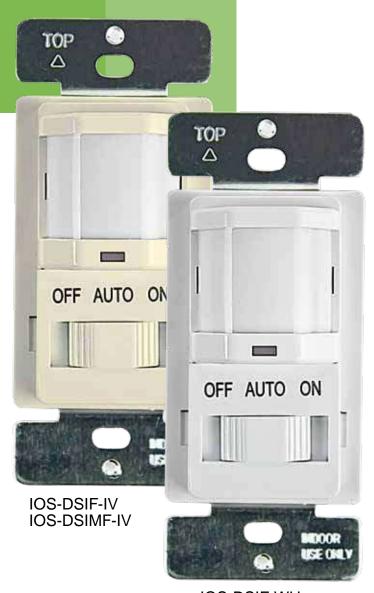

## PIR Occupancy Sensor Switch

with slide button

IOS-DSIF-WH IOS-DSIMF-WH

Ideal for: Laundry Rooms, Closets, Garages, Kitchens, Home Offices

| Part #                    | IOS-DSIF                                                                                                                                                                                                                                                                     | IOS-DSIMF                                                                                                                                                                                                                                                             |  |  |  |  |  |
|---------------------------|------------------------------------------------------------------------------------------------------------------------------------------------------------------------------------------------------------------------------------------------------------------------------|-----------------------------------------------------------------------------------------------------------------------------------------------------------------------------------------------------------------------------------------------------------------------|--|--|--|--|--|
| Desc                      | Single Pole, Wall Switch PIR<br>Occupancy Sensor with silide<br>button                                                                                                                                                                                                       | Single Pole, Wall Switch<br>PIR Occupancy Sensor with slide<br>button                                                                                                                                                                                                 |  |  |  |  |  |
| Rating                    | Incandescent / Tungsten: 500W-120VAC Fluorescent / Ballast: 500VA-120VAC Motor: 1/8HP-120VAC Time Delay: 15 Sec to 30 Min Light Level: 30 Lux-Daylight Operation Temperature: 32*F131*F / 0-55*C No minimum Load required.  Can be used with electronic fluorescent ballasts | SCR contained, not suitable for use with electronic ballast Incandescent / Tungsten: 500W-120VAC Motor: 1/8HP-120VAC Time Delay: 15 Sec to 30 Min Light Level: 30 Lux-Daylight Operation Temperature: 32°F131°F / 0-55°C Minimum Load: 25W  Magnetic Fluorescent Only |  |  |  |  |  |
| Coverage                  | 150°, Max 980sq. ft                                                                                                                                                                                                                                                          | 150°, Max 980sq. ft                                                                                                                                                                                                                                                   |  |  |  |  |  |
| Color                     | White, Ivory                                                                                                                                                                                                                                                                 | White, Ivory                                                                                                                                                                                                                                                          |  |  |  |  |  |
| Two Year Limited Warranty |                                                                                                                                                                                                                                                                              |                                                                                                                                                                                                                                                                       |  |  |  |  |  |

## **Model Ordering Info:**

| Series                                   | Style                          | _ | Type                        | Operation                                        | _ | Finish             |
|------------------------------------------|--------------------------------|---|-----------------------------|--------------------------------------------------|---|--------------------|
| IOS<br>Intermatic<br>Occupancy<br>Sensor | <b>D</b><br>Decorator<br>Plate |   | <b>S</b><br>Slide<br>Button | IF<br>Incandescent /<br>Fluorescent              |   | <b>WH</b><br>White |
| <del>-</del>                             |                                |   |                             | IMF<br>Incandescent /<br>Magnetic<br>Fluorescent |   | <b>IV</b><br>Ivory |