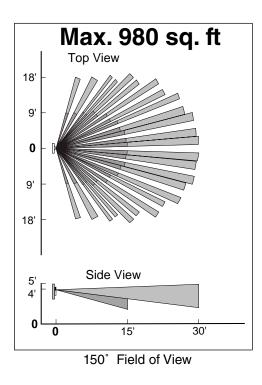

Ideal for: Laundry Rooms, Closets, Garages, Kitchens, Home Offices

| Part #                    | IOS-DSIF                                                                                                                                                                                                                                                                     | IOS-DSIMF                                                                                                                                                                                                                                                             |  |  |  |  |  |
|---------------------------|------------------------------------------------------------------------------------------------------------------------------------------------------------------------------------------------------------------------------------------------------------------------------|-----------------------------------------------------------------------------------------------------------------------------------------------------------------------------------------------------------------------------------------------------------------------|--|--|--|--|--|
| Desc                      | Single Pole, Wall Switch PIR<br>Occupancy Sensor with silide<br>button                                                                                                                                                                                                       | Single Pole, Wall Switch<br>PIR Occupancy Sensor with slide<br>button                                                                                                                                                                                                 |  |  |  |  |  |
| Rating                    | Incandescent / Tungsten: 500W-120VAC Fluorescent / Ballast: 500VA-120VAC Motor: 1/8HP-120VAC Time Delay: 15 Sec to 30 Min Light Level: 30 Lux-Daylight Operation Temperature: 32*F131*F / 0-55*C No minimum Load required.  Can be used with electronic fluorescent ballasts | SCR contained, not suitable for use with electronic ballast Incandescent / Tungsten: 500W-120VAC Motor: 1/8HP-120VAC Time Delay: 15 Sec to 30 Min Light Level: 30 Lux-Daylight Operation Temperature: 32°F131°F / 0-55°C Minimum Load: 25W  Magnetic Fluorescent Only |  |  |  |  |  |
| Coverage                  | 150°, Max 980sq. ft                                                                                                                                                                                                                                                          | 150°, Max 980sq. ft                                                                                                                                                                                                                                                   |  |  |  |  |  |
| Color                     | White, Ivory                                                                                                                                                                                                                                                                 | White, Ivory                                                                                                                                                                                                                                                          |  |  |  |  |  |
| Two Year Limited Warranty |                                                                                                                                                                                                                                                                              |                                                                                                                                                                                                                                                                       |  |  |  |  |  |