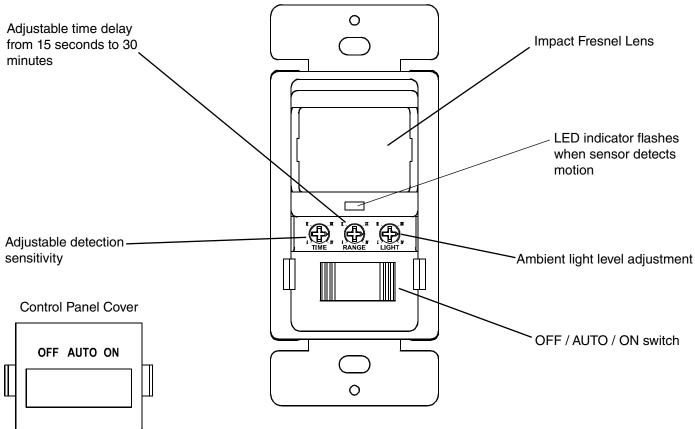

## Features:

- Automatic ON/OFF Control
- Manual ON/OFF setting allows user flexibility
- Models available for use with electronic or magnetic fluorescent ballast
- Time delay OFF ranging from 15 seconds to 30 minutes
- Passive Infrared technology
- Adjustable sensitivity settings
- Standard decorator wall plate included
- ISO9001 Registered manufacturing facility
- UL/cUL Listed device
- Two Year Limited Warranty

Ideal for: Laundry Rooms, Closets, Garages, Kitchens, Home Offices

| Part #                    | IOS-DSIF                                                                                                                                                                                                                                                                     | IOS-DSIMF                                                                                                                                                                                                                                                             |  |  |  |  |  |
|---------------------------|------------------------------------------------------------------------------------------------------------------------------------------------------------------------------------------------------------------------------------------------------------------------------|-----------------------------------------------------------------------------------------------------------------------------------------------------------------------------------------------------------------------------------------------------------------------|--|--|--|--|--|
| Desc                      | Single Pole, Wall Switch PIR<br>Occupancy Sensor with silide<br>button                                                                                                                                                                                                       | Single Pole, Wall Switch<br>PIR Occupancy Sensor with slide<br>button                                                                                                                                                                                                 |  |  |  |  |  |
| Rating                    | Incandescent / Tungsten: 500W-120VAC Fluorescent / Ballast: 500VA-120VAC Motor: 1/8HP-120VAC Time Delay: 15 Sec to 30 Min Light Level: 30 Lux-Daylight Operation Temperature: 32*F131*F / 0-55*C No minimum Load required.  Can be used with electronic fluorescent ballasts | SCR contained, not suitable for use with electronic ballast Incandescent / Tungsten: 500W-120VAC Motor: 1/8HP-120VAC Time Delay: 15 Sec to 30 Min Light Level: 30 Lux-Daylight Operation Temperature: 32°F131°F / 0-55°C Minimum Load: 25W  Magnetic Fluorescent Only |  |  |  |  |  |
| Coverage                  | 150°, Max 980sq. ft                                                                                                                                                                                                                                                          | 150°, Max 980sq. ft                                                                                                                                                                                                                                                   |  |  |  |  |  |
| Color                     | White, Ivory                                                                                                                                                                                                                                                                 | White, Ivory                                                                                                                                                                                                                                                          |  |  |  |  |  |
| Two Year Limited Warranty |                                                                                                                                                                                                                                                                              |                                                                                                                                                                                                                                                                       |  |  |  |  |  |