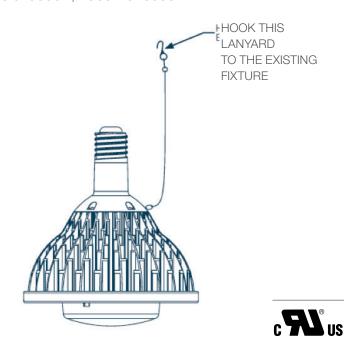

If the lamp does not seat properly, do not apply force. Check to make sure the fixture has the E39/EX39 mogul required socket.

- Attach the Lunera MH LED Vertical Passive lamp lanyard to the existing fixture.
   See diagram.
- 6. Turn ON power.