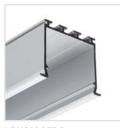

#### **Construction:**

Couplers can be made using one the five profiles and one of four covers.

Profiles to choose from: LIPOD, LOKOM, LESTO, LARKO, GIZA

Covers to choose from: HS 22 frosted, HS 22 clear, LIGER 22, MUN 22

### **Profile / Profiles:**

LIPOD REF. B5554

LOKOM REF. B5553

LESTO REF. B5551

LARKO REF. B5552

GIZA REF. B5556