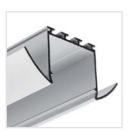

#### **Construction:**

Couplers can be made using one the five profiles and one of four covers.

Profiles to choose from: LIPOD, LOKOM, LESTO, LARKO, GIZA

Covers to choose from: HS 22 frosted, HS 22 clear, LIGER 22, MUN 22

### **Profile / Profiles:**

LIPOD REF. B5554

LOKOM REF. B5553

LESTO REF. B5551

LARKO REF. B5552

GIZA REF. B5556