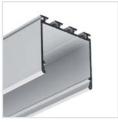

#### **Construction:**

Couplers can be made using one the five profiles and one of four covers.

Profiles to choose from: LIPOD, LOKOM, LESTO, LARKO, GIZA

Covers to choose from: HS 22 frosted, HS 22 clear, LIGER 22, MUN 22

### **Profile / Profiles:**

LIPOD REF. B5554

LOKOM REF. B5553

LESTO REF. B5551

LARKO REF. B5552

GIZA REF. B5556