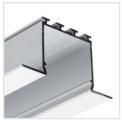

#### **Construction:**

Couplers can be made using one the five profiles and one of four covers.

Profiles to choose from: LIPOD, LOKOM, LESTO, LARKO, GIZA

Covers to choose from: HS 22 frosted, HS 22 clear, LIGER 22, MUN 22

### **Profile / Profiles:**

LIPOD REF. B5554

LOKOM REF. B5553

LESTO REF. B5551

LARKO REF. B5552

GIZA REF. B5556