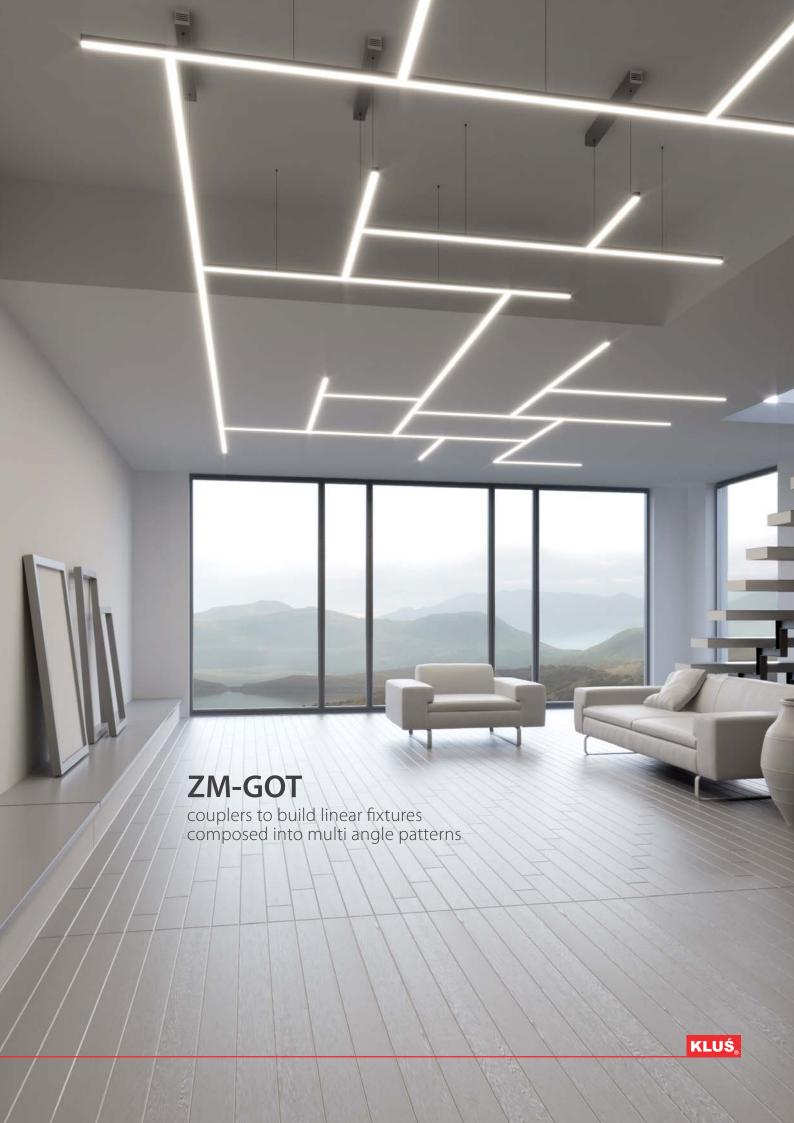

# Łączniki / Connectors:

**ZMPION-90** REF. 42718

**ZMPION-135** REF. 42719

**ZM-90** REF. 42716

**ZM-180** REF. 42717

**ZM-135** REF. 42720