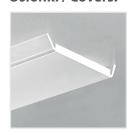

#### **Construction:**

Couplers can be made using one the five profiles and one of four covers.

Profiles to choose from: LIPOD, LOKOM, LESTO, LARKO, GIZA

Covers to choose from: HS 22 frosted, HS 22 clear, LIGER 22, MUN 22

### Osłonki / Covers:

**HS 22 mleczna** REF. 17011 **HS 22 frosted** REF. 17011

**HS 22 przeźr.** REF. 17022 **HS 22 clear** REF. 17022

**LIGER 22** REF. 17032

MUN 22 REF. 17042