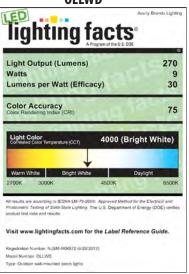

### 4000K CCT LEDs.

Polycarbonate lens protects the LED from moisture, dirt and other contaminants.

LUMEN MAINTENANCE: The LED will deliver 70% of its initial lumens at 50,000 hour average LED life. See Lighting Facts label on page 2 for performance details.

### LISTINGS

UL Listed to U.S. and Canadian safety standards for wet locations.

Tested in accordance with IESNA LM-79 and LM-80 standards.