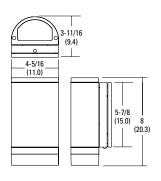

# **OLLWD & OLLWU**

**LED WALL CYLINDER LIGHT** 

Specifications

All dimensions are inches (centimeters)

Example: OLLWD

# **OLLWD**