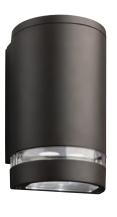

# **OLLWD & OLLWU**

**LED WALL CYLINDER LIGHT** 

Specifications

All dimensions are inches (centimeters)

Example: OLLWD

# **OLLWD & OLLWU** LED Wall Cylinder Light

# **OLLWD**