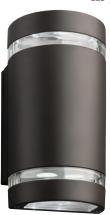

# **OLLWD & OLLWU**

**LED WALL CYLINDER LIGHT** 

Specifications

All dimensions are inches (centimeters)

Example: OLLWD

# **OLLWD & OLLWU** LED Wall Cylinder Light

# **OLLWU**