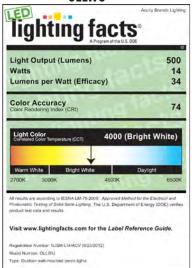

### 4000K CCT LEDs.

Polycarbonate lens protects the LED from moisture, dirt and other contaminants.

LUMEN MAINTENANCE: The LED will deliver 70% of its initial lumens at 50,000 hour average LED life. See Lighting Facts label on page 2 for performance details.

### LISTINGS

UL Listed to U.S. and Canadian safety standards for wet locations.

Tested in accordance with IESNA LM-79 and LM-80 standards.