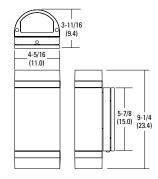

# **OLLWD & OLLWU**

**LED WALL CYLINDER LIGHT** 

Specifications

All dimensions are inches (centimeters)

Example: OLLWD

# **OLLWU**