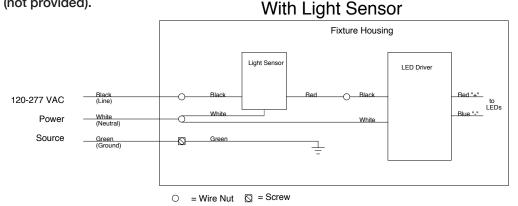

## **Fixture With Light Sensor**

- 1. Wire Light Sensor to Driver
  - a. Connect Red wire from light sensor to Black wire of driver using wire-nut.
  - b.Connect White wire from light sensor to White wire of driver.
- 2. Wire Fixture to Power Source
  - a. Connect Black wire from power source (line) to Black wire from light sensor using wire nut.
  - b.Connect White wire from power source (neutral) to two White wires (1 from driver and 1 from light sensor connected in step 1b above) using wire nut
  - c. Connect Green wire from power source (ground) to the fixture housing using an appropriately sized screw (not provided).