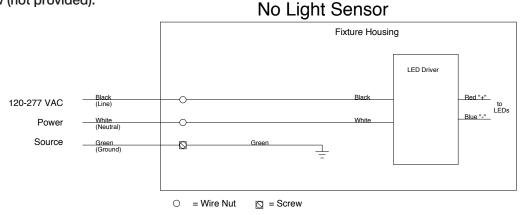

## **Fixture Without Light Sensor**

- 1. Wire Fixture to Power Source
  - a.Connect Black wire from power source (line) to Black wire from LED driver using wire nut.
  - b.Connect White wire from power source (neutral) to White wire from driver using wire nut.
  - c.Connect Green wire from power source (ground) to the fixture housing using an appropriately sized screw (not provided).