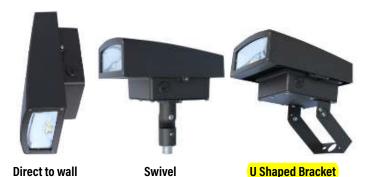

### • NO DELAY, QUICK START UP

Instant-On, No Flickering or Humming

- REDUCED HEAT OUTPUT
- VIBRATION AND WATER RESISTANT
- ECO-FRIENDLY, MERCURY FREE
- · COMPACT DESIGN
- SIMPLE INSTALLATION

| ITEM#       | DESCRIPTION                                             | WATT | CCT | LM   | LM/W | BEAM | CRI | VOLTS   | HOUSING | LIFE | CASE |
|-------------|---------------------------------------------------------|------|-----|------|------|------|-----|---------|---------|------|------|
| 83710       | LED 20W UNIVERSAL WALL PACK/50K/100-277V - SL®          | 20   | 50K | 1850 | 82   | 140° | 70  | 100-277 | BRONZE  | 50K  | 2    |
| 83711       | LED 30W UNIVERSAL WALL PACK/50K/100-277V - SL®          | 30   | 50K | 2500 | 82   | 140° | 70  | 100-277 | BRONZE  | 50K  | 2    |
| ACCESSORIES |                                                         |      |     |      |      |      |     |         |         |      |      |
| 83712       | U SHAPED MOUNTING BRACKET FOR UNIVERSAL WALL PACK - SL® |      |     |      |      |      |     |         |         |      | 1    |