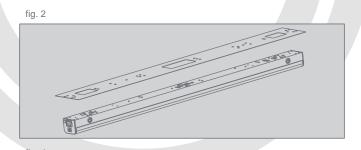

## STPBACKPLATE dimensions: 47.80"x5.31" (1214x135mm)

- Make sure the POWER IS TURNED OFF at the source to the location at which you are installing the product 1.
- 2 Make sure the locations of the openings on the backplate match with the fixture (fig. 1 & 2)
- Use two provided M4 screws to attach the backplate to the fixture, at designated assembly holes (fig. 3 & 4) 3.
- Follow wiring and installation instructions provided with Strip fixture 4.
- 5. Return power back to the source and installation is completed