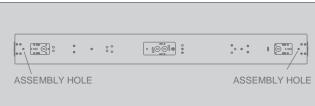

## STPBACKPLATE dimensions: 47.80"x5.31" (1214x135mm)

- Make sure the POWER IS TURNED OFF at the source to the location at which you are installing the product 1.
- 2 Make sure the locations of the openings on the backplate match with the fixture (fig. 1 & 2)
- Use two provided M4 screws to attach the backplate to the fixture, at designated assembly holes (fig. 3 & 4) 3.
- Follow wiring and installation instructions provided with Strip fixture 4.
- 5. Return power back to the source and installation is completed

fig. 3