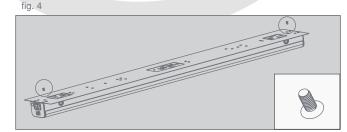

## STPBACKPLATE dimensions: 47.80"x5.31" (1214x135mm)

- Make sure the POWER IS TURNED OFF at the source to the location at which you are installing the product 1.
- 2 Make sure the locations of the openings on the backplate match with the fixture (fig. 1 & 2)
- Use two provided M4 screws to attach the backplate to the fixture, at designated assembly holes (fig. 3 & 4) 3.
- Follow wiring and installation instructions provided with Strip fixture 4.
- 5. Return power back to the source and installation is completed