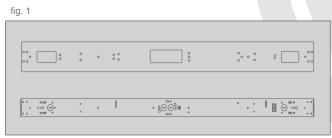

## STPBACKPLATE dimensions: 47.80"x5.31" (1214x135mm)

- Make sure the POWER IS TURNED OFF at the source to the location at which you are installing the product 1.
- 2 Make sure the locations of the openings on the backplate match with the fixture (fig. 1 & 2)
- Use two provided M4 screws to attach the backplate to the fixture, at designated assembly holes (fig. 3 & 4) 3.
- Follow wiring and installation instructions provided with Strip fixture 4.
- 5. Return power back to the source and installation is completed