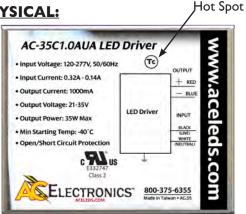

## **Model Number** AC-35CI.0AUA

Input Voltage: I20-277V Input Frequency: 50/60Hz Side Mount/Leads

### **ELECTRICAL SPECIFICATIONS:**

| Output<br>Power Max | Input<br>Power | Input<br>Current       | Min PF<br>(full load) | Max THD<br>(full load) | Output<br>Voltage | Output<br>Current | T<br>case<br>Max | Min,<br>Starting<br>Temp | Efficiency<br>Up To |
|---------------------|----------------|------------------------|-----------------------|------------------------|-------------------|-------------------|------------------|--------------------------|---------------------|
| 35W                 | 42W            | 0.32@120V<br>0.14@277V | >0.9                  | <20%                   | 21-35V            | 1000mA<br>+/- 5%  | 90°C             | -40°C                    | 84                  |

# **PHYSICAL:**

| Dimensions |       |                 |       |  |  |  |  |
|------------|-------|-----------------|-------|--|--|--|--|
| Length     | 4.37" | Height          | 1.26" |  |  |  |  |
| Width      | 3.07" | Mounting Length | 4.02" |  |  |  |  |

### **SAFETY:**

- UL and cUL Recognized
- UL Outdoor Type I
- Class A sound rating
- Overload Protection
- Open/Short Circuit Protection
- LED driver has a life expectancy of 50.000 hours at Tcase of ≤75°C
- LED driver has a life expectancy of 100,000 hours at Tcase of ≤65°C
- Warranty: 5 yrs based on max case temp of <75°C; 3 yrs based on max case temp of 90°C\*
- Input/Output Isolation
- FCC Title 47 CFR Part 15
- Surge Protection (2 KV)