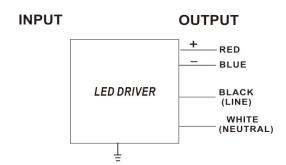

## Constant Current LED Driver

## **Model Number** AC-35CI.0AUA

Input Voltage: I20-277V Input Frequency: 50/60Hz Side Mount/Leads

#### **WIRING:**

| <b>Lead Lengths</b> |      |      |      |  |  |  |
|---------------------|------|------|------|--|--|--|
| Black               | 5.9" | Blue | 5.9" |  |  |  |
| White               | 5.9" | Red  | 5.9" |  |  |  |