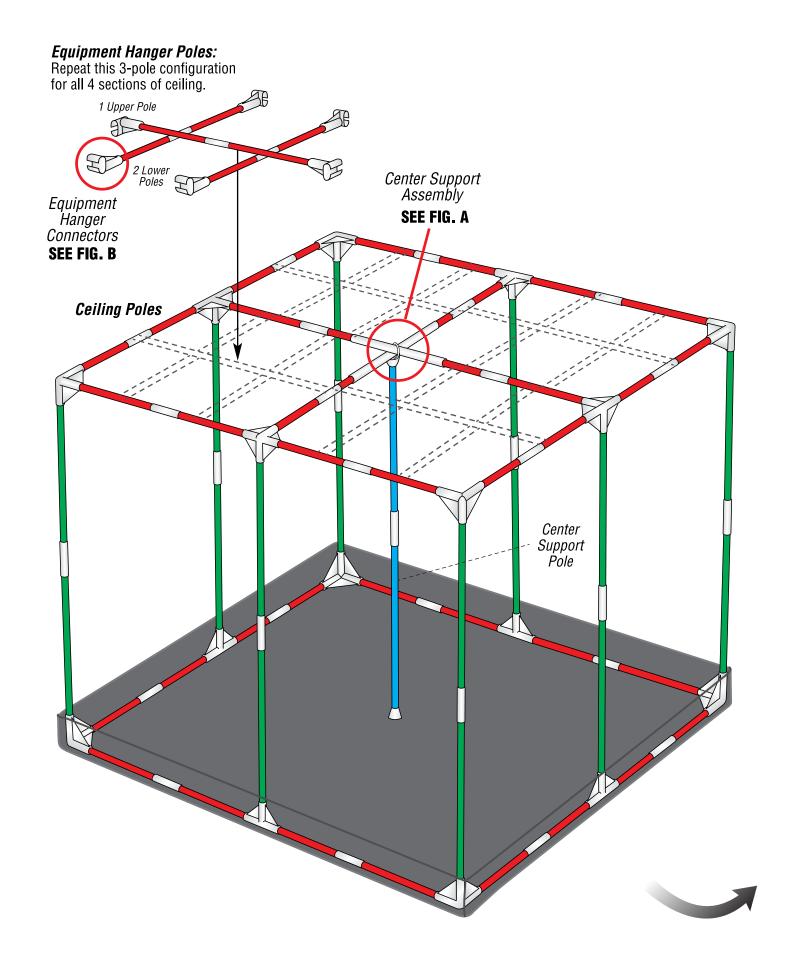

## FRAME ASSEMBLY DIAGRAM

Not to exact scale – to show pole and connector placement only.