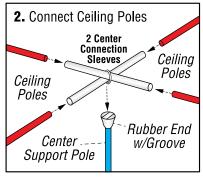

Fig. A

Fig. B

STEP 4

Carefully lift tent body and fit over completely assembled frame (2 people are required for this job – 1 person attempting to force the tent body over the frame could cause damage). After tent body is evenly placed, zip doors closed and make final adjustments to fit. Move equipment in and start growing!