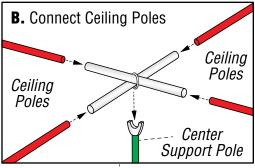

Fig. A

Fig. B

STEP 4

Carefully lift tent body and fit over completely assembled frame (2 people are required for this job – 1 person attempting to force the tent body over the frame could cause damage). After tent body is evenly placed, zip doors closed and make final adjustments to fit. Move equipment in and start growing!