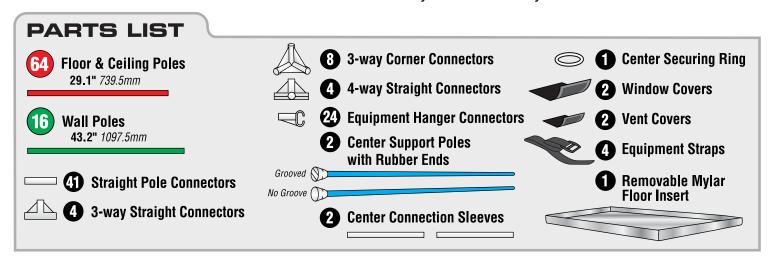

## **BEFORE YOU BEGIN:**

Make sure you have a clear, unobstructed area to work in. Lay out all poles and connectors, grouped according to their size and/or shape. *You will also need 2 PEOPLE to safely lift and fit tent body over assembled frame.* 