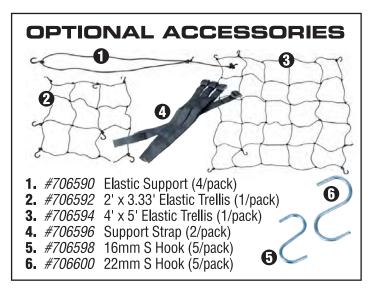

## INSTRUCTIONS

Model 730

Assembled Size: 10'W x 10'D x 7.3'H

Part #706666

sun-huts.com