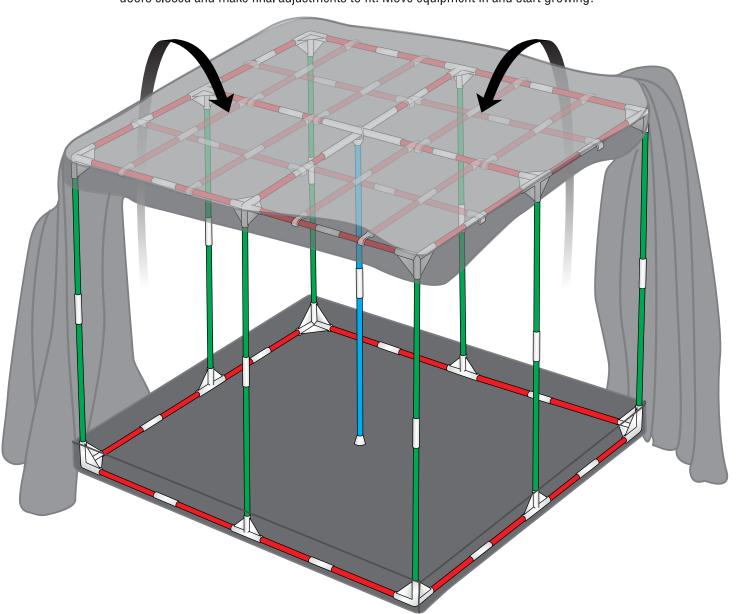

Fig. A

Fig. B

STEP 4

Carefully lift tent body and fit over completely assembled frame (2 people are required for this job – 1 person attempting to force the tent body over the frame could cause damage). After tent body is evenly placed, zip doors closed and make final adjustments to fit. Move equipment in and start growing!