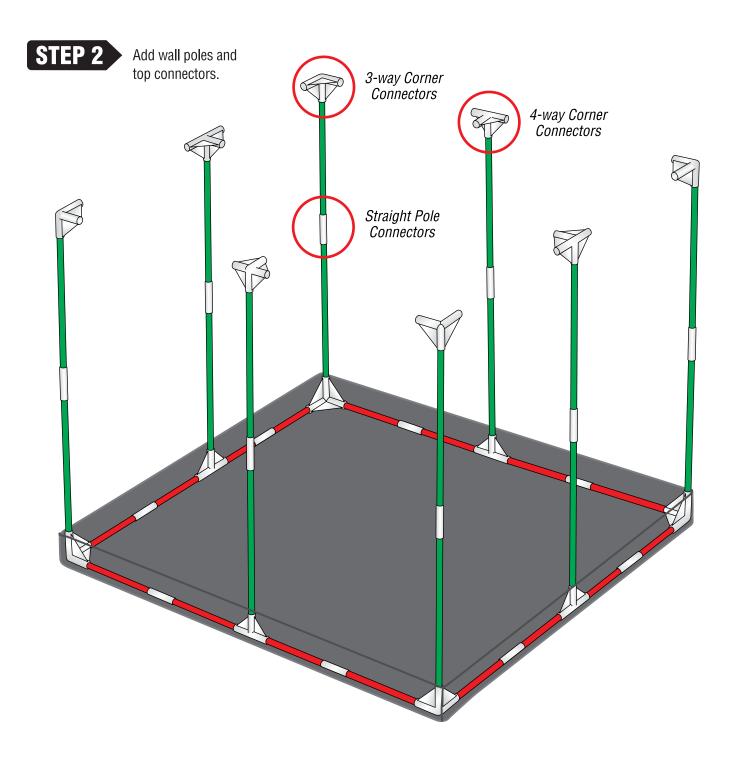

## FRAME ASSEMBLY DIAGRAM

Not to exact scale – to show pole and connector placement only.