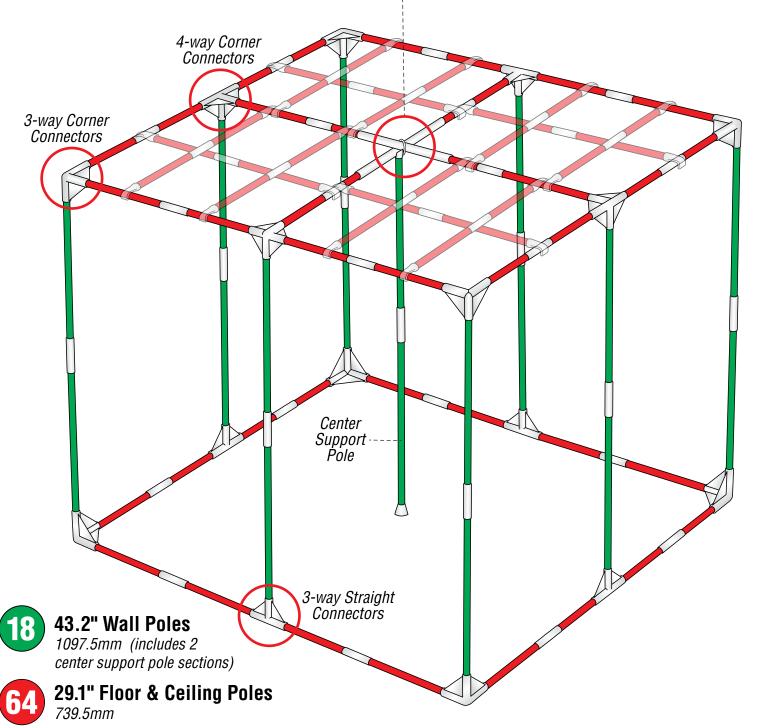

## FRAME ASSEMBLY DIAGRAM

Not to exact scale – to show pole and connector placement only.