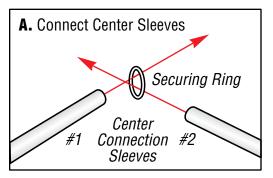

Fig. A

Fig. B

STEP 4

Carefully lift tent body and fit over completely assembled frame (2 people are required for this job – 1 person attempting to force the tent body over the frame could cause damage). After tent body is evenly placed, zip doors closed and make final adjustments to fit. Move equipment in and start growing!