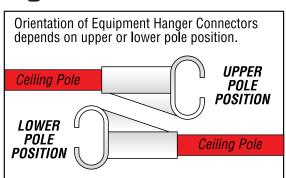

Fig. A

Fig. B

STEP 4

Carefully lift tent body and fit over completely assembled frame (2 people are required for this job – 1 person attempting to force the tent body over the frame could cause damage). After tent body is evenly placed, zip doors closed and make final adjustments to fit. Move equipment in and start growing!