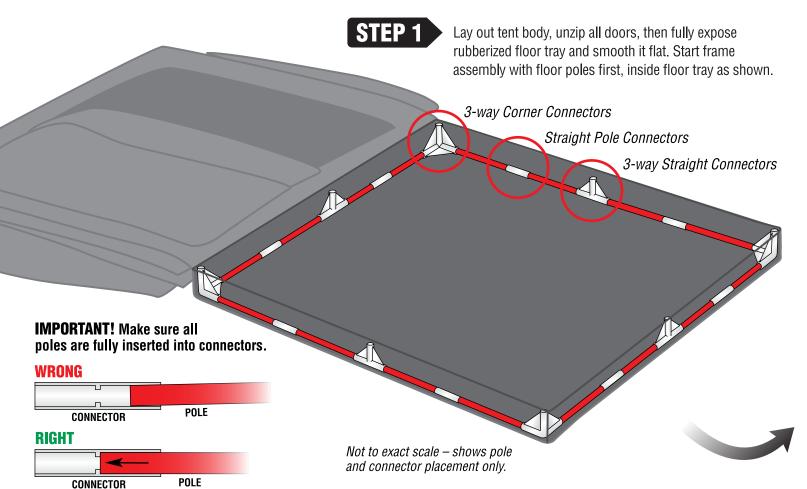

## **BEFORE YOU BEGIN:**

Make sure you have a clear, unobstructed area to work in. Lay out all poles and connectors, grouped according to their size and/or shape. *You will also need 2 PEOPLE to safely lift and fit tent body over assembled frame.* 

## FRAME ASSEMBLY DIAGRAM

Not to exact scale – to show pole and connector placement only.