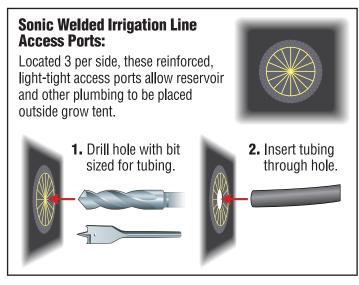

## INSTRUCTIONS

Model 730

Assembled Size: 10'W x 10'D x 7.3'H

Part #706666

sun-huts.com