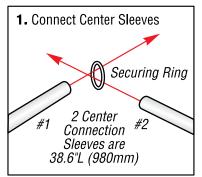

## FRAME ASSEMBLY DIAGRAM

Not to exact scale – to show pole and connector placement only.