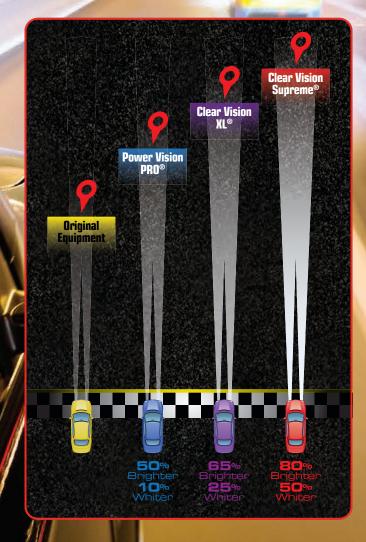

## CLEAR VISION

Clear Vision<sup>™</sup> Supreme premium halogen headlamps feature SoLux® technology in order to produce the brightest, whitest and longest beam of any DOT legal headlamp. Up to 80% brighter and 50% whiter!

Clear Vision<sup>™</sup> XL premium halogen headlamps feature a proprietary coating technology that produces up to 65% brighter and 25% whiter light.

Power Vision<sup>™</sup> PRO halogen headlamps feature a high performance tungsten filament that produces more light than the average lamp.