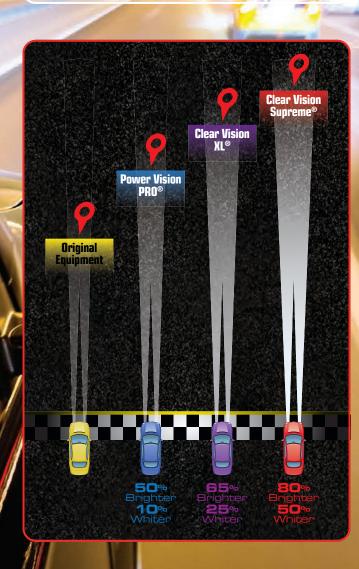

Clear Vision™ Supreme premium halogen headlamps feature SoLux® technology in order to produce the brightest, whitest and longest beam of any DOT legal headlamp. Up to 80% brighter and 50% whiter!

## CLEAR VISION

Clear Vision™ XL premium halogen headlamps feature a proprietary coating technology that produces up to 65% brighter and 25% whiter light.

## POWER VISION PRO\*\*

Power Vision™ PRO halogen headlamps feature a high performance tungsten filament that produces more light than the average lamp.

more at eiko.com

Web: EiKO H1042CVSU2

1000Bulbs.com Ph: 1.800.624.4488