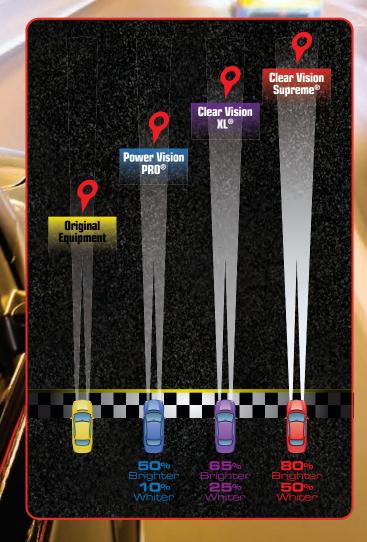

## High Performance Forward Lighting

۲

EiKO's line of High Performance Forward Lighting headlamps increase illumination and enhance the visibility of objects on the road. Drive safer and see farther with Clear Vision Supreme<sup>®</sup>, Clear Vision XL<sup>®</sup>, and Power Vision PRO<sup>®</sup> lamps from EiKO!

## CLEAR VISION

Clear Vision<sup>™</sup> Supreme premium halogen headlamps feature SoLux® technology in order to produce the brightest, whitest and longest beam of any DOT legal headlamp. Up to 80% brighter and 50% whiter!

Clear Vision<sup>™</sup> XL premium halogen headlamps feature a proprietary coating technology that produces up to 65% brighter and 25% whiter light.

Power Vision<sup>™</sup> PRO halogen headlamps feature a high performance tungsten filament that produces more light than the average lamp.