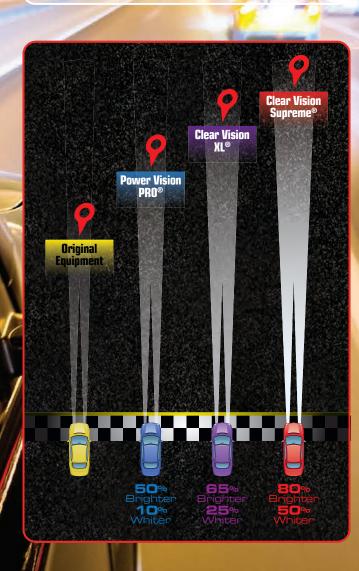

Clear Vision™ Supreme premium halogen headlamps feature SoLux® technology in order to produce the brightest, whitest and longest beam of any DOT legal headlamp. Up to 80% brighter and 50% whiter!

## CLEAR VISION

Clear Vision™ XL premium halogen headlamps feature a proprietary coating technology that produces up to 65% brighter and 25% whiter light.

## POWER VISION PRO\*\*

Power Vision™ PRO halogen headlamps feature a high performance tungsten filament that produces more light than the average lamp.

more at eiko.com

Web: <u>EiKO 899CVSU-BP</u> 1000Bulbs.com