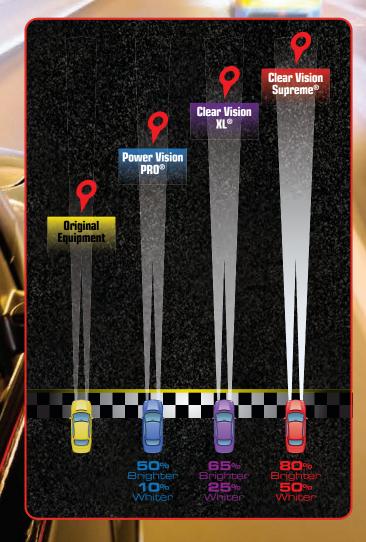

## High Performance Forward Lighting

۲

EiKO's line of High Performance Forward Lighting headlamps increase illumination and enhance the visibility of objects on the road. Drive safer and see farther with Clear Vision Supreme<sup>®</sup>, Clear Vision XL<sup>®</sup>, and Power Vision PRO<sup>®</sup> lamps from EiKO!

## CLEAR VISION

Clear Vision<sup>™</sup> Supreme premium halogen headlamps feature SoLux® technology in order to produce the brightest, whitest and longest beam of any DOT legal headlamp. Up to 80% brighter and 50% whiter!

Clear Vision<sup>™</sup> XL premium halogen headlamps feature a proprietary coating technology that produces up to 65% brighter and 25% whiter light.

Power Vision<sup>™</sup> PRO halogen headlamps feature a high performance tungsten filament that produces more light than the average lamp.