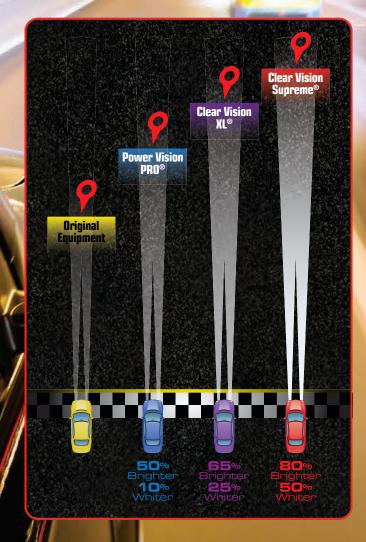

## High Performance Forward Lighting

۲

EiKO's line of High Performance Forward Lighting headlamps increase illumination and enhance the visibility of objects on the road. Drive safer and see farther with Clear Vision Supreme<sup>®</sup>, Clear Vision XL<sup>®</sup>, and Power Vision PRO<sup>®</sup> lamps from EiKO!

## EAR VISIO Suprem

Clear Vision<sup>™</sup> Supreme premium halogen headlamps feature SoLux® technology in order to produce the brightest, whitest and longest beam of any DOT legal headlamp. Up to 80% brighter and 50% whiter!

Clear Vision™ XL premium halogen headlamps feature a proprietary coating technology that produces up to 65% brighter and 25% whiter light.

Power Vision™ PRO halogen headlamps feature a high performance tungsten filament that produces more light than the average lamp.