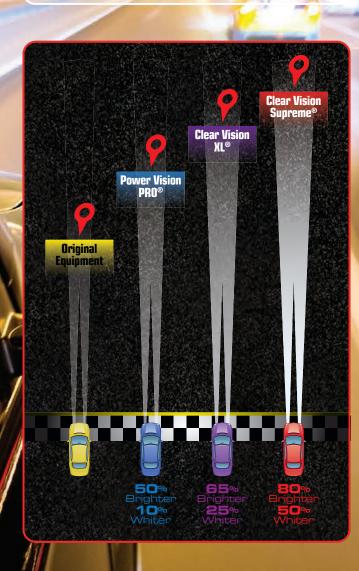

Clear Vision™ Supreme premium halogen headlamps feature SoLux® technology in order to produce the brightest, whitest and longest beam of any DOT legal headlamp. Up to 80% brighter and 50% whiter!

## CLEAR VISION

Clear Vision™ XL premium halogen headlamps feature a proprietary coating technology that produces up to 65% brighter and 25% whiter light.

## POWER VISION PRO\*\*

Power Vision™ PRO halogen headlamps feature a high performance tungsten filament that produces more light than the average lamp.

more at eiko.com

Web: <u>EiKO 885CVSU-BP</u> 1000Bulbs.com