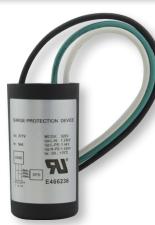

# SURGE PROTECTOR 10kV

DIMENSIONS

2.52"(64mm)

– 1.34"(34mm) –

## **SPECIFICATIONS**

| Product<br>Model      | 97718<br>10SURGE/277V |
|-----------------------|-----------------------|
| Туре                  | SURGE PROTECTOR 10kV  |
| Max Operating Voltage | 120-277V 60Hz         |
| Surge Rating          | 273 Joules            |
| Dia. x Mol            | 1.34"x2.52"(34x64mm)  |
| Weight (lb. / g)      | 0.26lb. / 118g        |