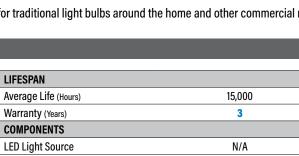

| LED Light Source    | N/A                   |
|---------------------|-----------------------|
| Driver              | N/A                   |
| CONSTRUCTION        |                       |
| Housing             | Aluminum / Plastic    |
| Base / Power Supply | E26 - Medium          |
| Finish              | White                 |
| PACKAGING           |                       |
| Master Carton       | 12pc / 10811768029076 |
| Individual Box      | 811768029079          |
| Country of Origin   | China                 |
| HS Tariff           | 9405.40.8200          |
| DIMENSIONS          |                       |
| Dimensions (Inches) | 4.4"(L) x 2.4"(DIA)   |
|                     |                       |

# **APPLICATION**

A replacement for traditional light bulbs around the home and other commercial needs.