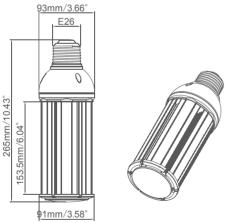

#### **Dimension**

Long Lifespan of 10years

Reliability Test

Safety Protection Circuit

No Mercury No UVLight

Luminous emittance

Big Saving(87%) on Electricity Costs

Usable in Enclosed Luminaires

#### Installation

| Parameter                      | Rating  | Units |
|--------------------------------|---------|-------|
| Aluminum Heat Sink Temperature | 64.9    | ° C   |
| Operating Temperature          | -20~+65 | ° C   |
| Storage Temperature            | -40~+80 | ° C   |
| Equilibrium Temperature        | 25      | ° C   |