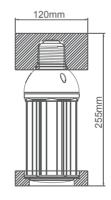

#### Installation

| Parameter                      | Rating  | Units |
|--------------------------------|---------|-------|
| Aluminum Heat Sink Temperature | 64.9    | ° C   |
| Operating Temperature          | -20~+65 | ° C   |
| Storage Temperature            | -40~+80 | ° C   |
| Equilibrium Temperature        | 25      | ° C   |