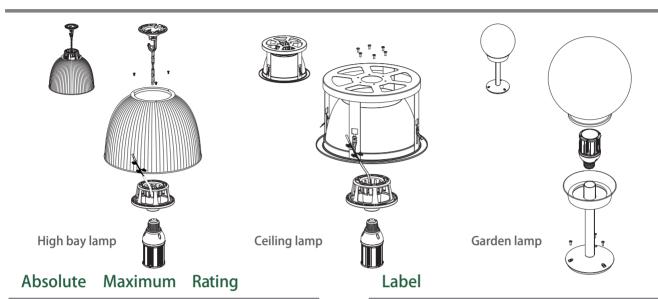

#### Installation

| Parameter                      | Rating  | Units |
|--------------------------------|---------|-------|
| Aluminum Heat Sink Temperature | 64.9    | ° C   |
| Operating Temperature          | -20~+65 | ° C   |
| Storage Temperature            | -40~+80 | ° C   |
| Equilibrium Temperature        | 25      | ° C   |