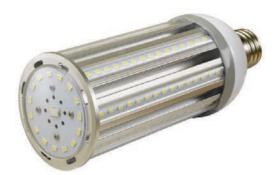

# **LED Corn Bulb Lamp Series**

5 Years Warranty

Samsung LM561B

Rubycon

E26

JAE Connector

## **Specifications**

| Model         | PLT-6102           |  |
|---------------|--------------------|--|
| Rate Power    | 44W                |  |
| Input Voltage | AC100-277V 50-60Hz |  |
| ССТ           | 4000K              |  |
| Power Factor  | ≥0.9               |  |
| CRI           | >80                |  |
| Lumen         | 5581lm             |  |
| Chips         | Samsung            |  |
| LED Quantity  | 135LEDs 0.3W       |  |
| LED LM80      | Yes                |  |

LED Corn Bulb lamp Model:PLT-6102 AC100-277V 50-60Hz Power:45W CCT:4000K

LED Corn Bulb lamp Model:PLT-6102 AC100-277V 50-60Hz Power:45W CCT:4000K