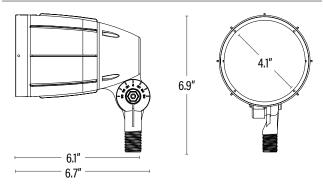

| COMPONENTS          |                               |
|---------------------|-------------------------------|
| LED Light Source    | Nichia LED NF2L757DR          |
| Driver              | Yiguang LP12W-36-c0350        |
| CONSTRUCTION        |                               |
| Housing             | Aluminum / Prismatic Lens     |
| Base / Power Supply | Hard Wired                    |
| Finish              | Bronze                        |
| PACKAGING           |                               |
| Master Carton       | 4pc / 10811768029410          |
| Individual Box      | 811768029413                  |
| Country of Origin   | China                         |
| HS Tariff           | 9405.40.6000                  |
| DIMENSIONS          |                               |
| Dimensions (Inches) | 6.7"(W) x 6.9"(H) x 4.1"(DIA) |